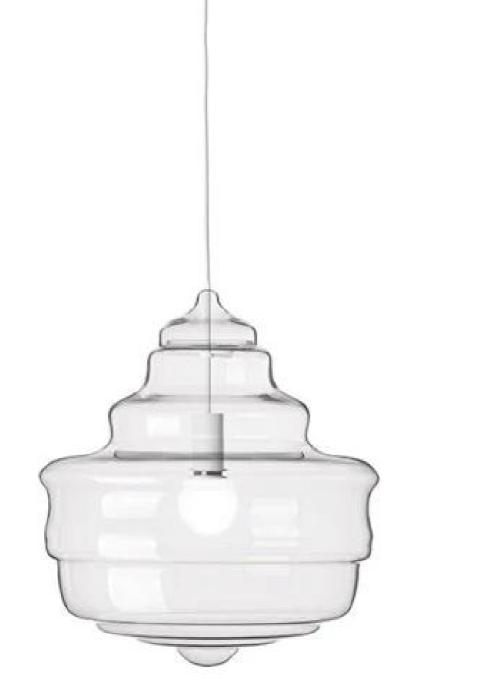

## Contemporary Glass Pendant Light D

Product Code: LUP0680-D

Dimension: D320mm x H300mm

Drop Length (mm): 1500mm or custom length

Power & Light Source: 1 x E27 LED Blub

Colour Temperature: Our standard warm white is 3000K. For custom color temperatures, an additional charge of 10% will apply.

Material: Glass

Glass Color: Clear

Standard Lead Time for Backordered Items: 12 weeks

Code: A