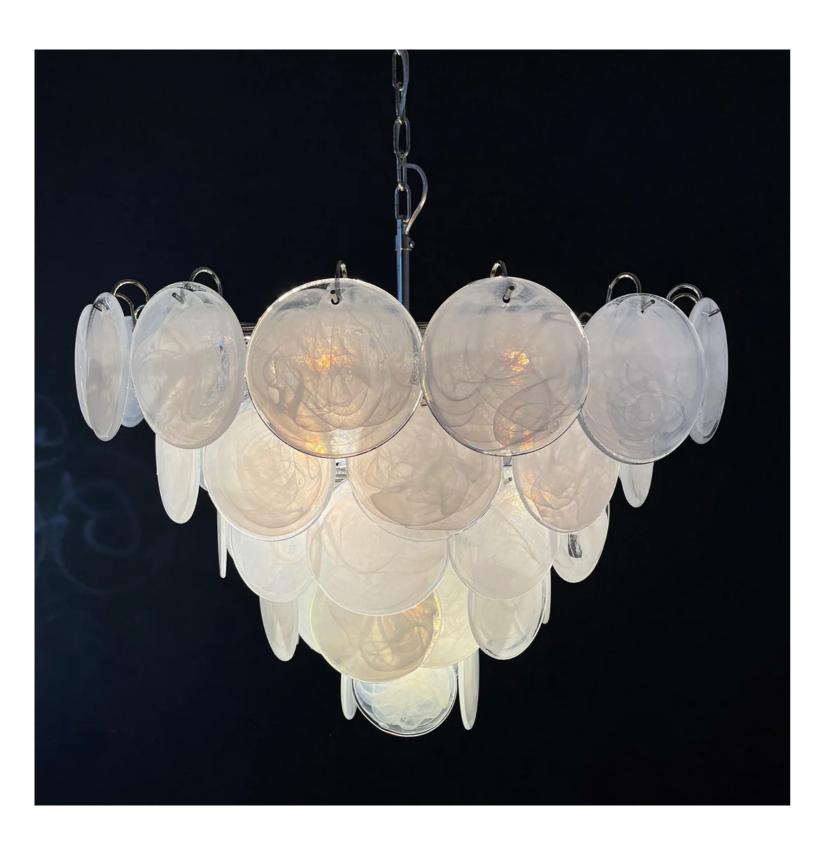

## ColorWave Pendant Lamp

Product Code: LUP18013

Dimension: D600mm x H420mm, D800mm x 550mm, D1000mm x H 750mm Custom

Sizes Available

Power & Light Source: LED 10 x E14 Bulb (Included)

Lumens: 90lm per Wattage

Colour Temperature: 3000K

Dimmable: TRIAC Dimmable

Material: Brass and Hand-Blown Glass

Finish: Chrome with White Hand-Blown Glass; Custom Colours Available for Both

Frame and Glass

Weight: 60kg

Standard Lead Time for Backordered Items: 10

weeks

Code: M

Notes: Due to potential damage during shipping, all hand-blown glass drops need to

be hung during installation. All colors may vary as each piece is handmade.