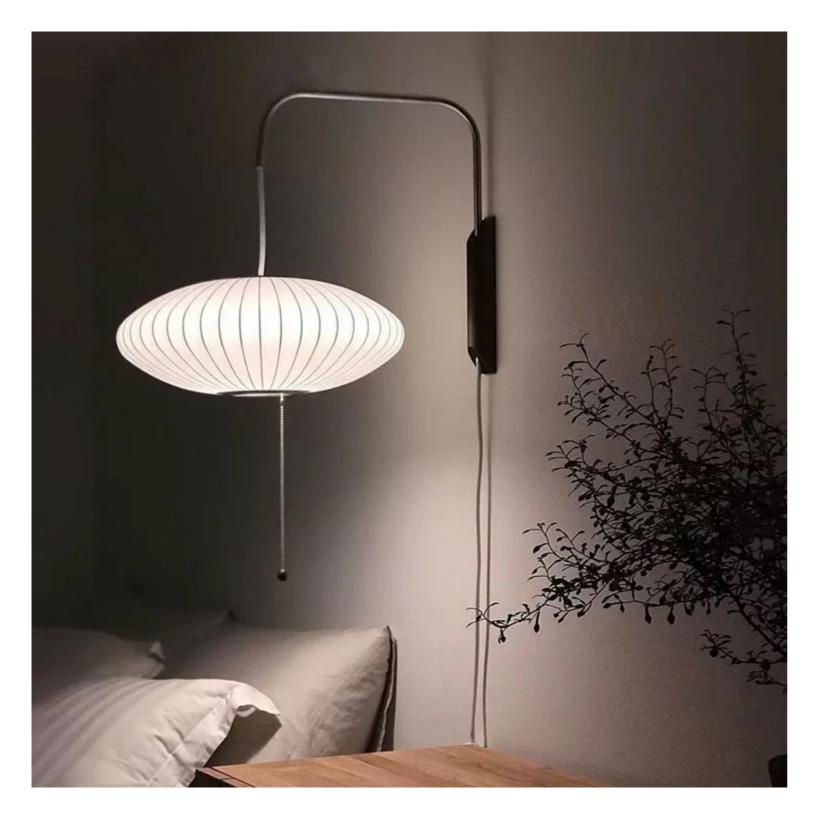

## Cocoon Wall Lamp - Saucer

Product Code: LUP4001-45

Dimensions: Shade Diameter 400mm x Height 180mm, 520mm projection from the wall

Power & Light Source: 1 x E27 LED Blub

Colour Temperature: 3000K

Dimming Options: All LED bulbs are equipped with standard TRIAC dimming capabilities, except for those under 5W, which are available as non-dimmable only. For the DALI dimming option, an additional fee of \$300 per light applies. This includes a remote DALI driver and low voltage bulbs.

Material: Polymer Cocoon Covering

Weight (kg): 2kg

Finish: White

Standard Lead Time for Backordered Items: 6 weeks

Code: P

Notes: The power cord comes from the bottom of the canopy with a plug. If you want to hardwire it to your existing wiring, please contact an electrician for installation guidance before purchase.

Simply well lit. 🔶