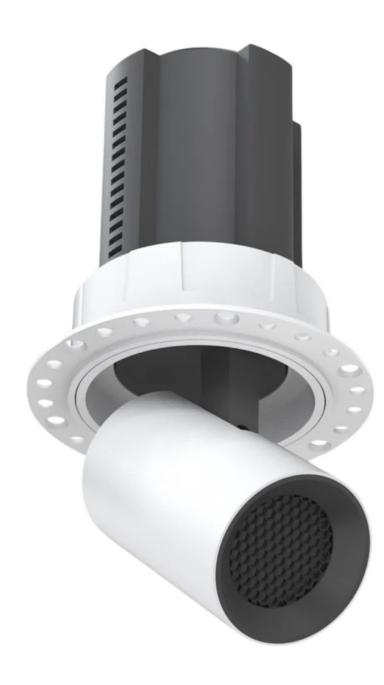

## Classic DL10 Ø75 Trimless Multifunction Recessed Spotlight

TYPE: Ceiling recessed

Light Source: 12W dedicated Phosphor LED, non-replaceable

Color Temperature/ CRI: 2700K, 3000K, 4000K, CRI 80 or CRI 92

Optic: 15°, 24°, 36°

Body: Die cast aluminum adjustable housing, powder coat finish,

polycarbonate optic, steel sprung mounting clips

Dimmable: TRIAC Dimming, 1-10V and Dali dimmable Upon Request Only

Finish: White or Black

Lumen Package: 12W 3000K CRI92 840lm

SDCM/ L 70 B10: < 3/ 50,000 hours

Bezel Diameter: Ø75mm

Cut Out: Ø75mm

Depth: 104mm installation depth required

IP: 20

Weight: 0.98Kg excluding driver

Adjustability: Fixed

Driver: Remote driver with plug included