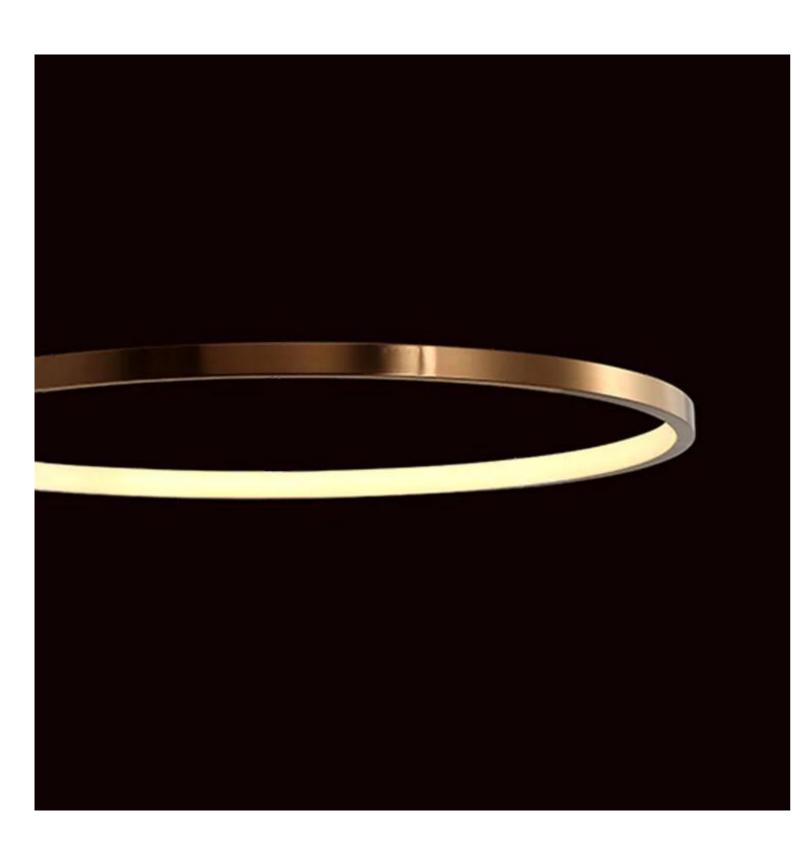

## Chaumet Plus Custom Pendant light

Product Code: LUP-1369-W23

Dimension: Custom Size

Drop Length (mm): 1500mm or Custom Length

Power & Light Source: LED 3014

Lumens: 90lm Per Wattage

Colour Temperature: Our standard warm white is 3000K. For custom color

temperatures, an additional charge of 10% will apply.

Dimming Options: All LED bulbs are equipped with standard TRIAC dimming capabilities, except for those under 5W, which are available as non-dimmable only. For the DALI dimming option, an additional fee of \$300 per light applies. This includes a remote DALI driver and low voltage bulbs.

Material: Stainless Steel, Light Guide Plate

Weight (kg): TBC

Finish: Rose Gold, Brushed Rose Gold, Titanium Gold, Brushed Gold, Polished Chrome, Brushed Chrome, Brushed Black, Metallic Black, and custom colours available with an additional 10% cost.