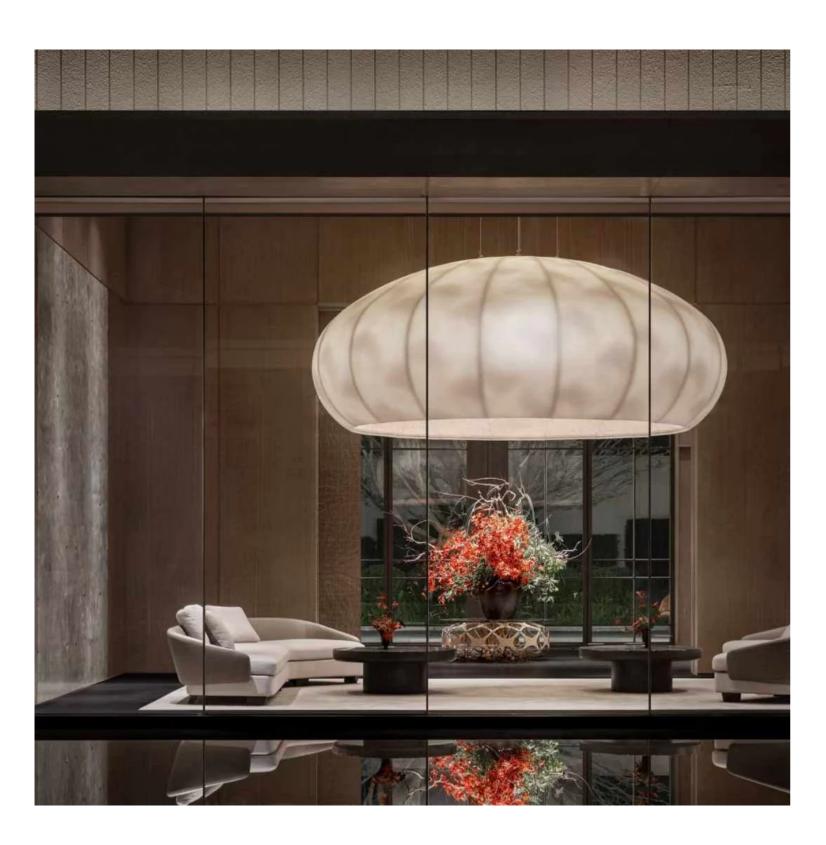

## Celestial Cloud Pendant

Product Specification: Celestial Cloud Pendant

**Dimensions**:Width: 3000mmHeight: 1500mmNote: Customizable dimensions available upon request.

Materials: Exterior: Leather-like fabricInner Lining: Hand-embroidered fabric

Light Source: Built-in LED (custom wattage options available based on project requirements)

**Color Temperature**:Standard: 3000KOther color temperatures available upon request.

Control Compatibility: Supports integration with various smart lighting systems (e.g., DALI, Zigbee, DMX, Casambi)

**Dimming Options**:Customizable dimming options available based on project needs

Mounting: Suspended installation, with custom suspension solutions available

Applications: Suitable for commercial environments, luxury hotels, retail spaces, and bespoke interior projects

Customization: Fully customizable in size, fabric type, embroidery patterns, and lighting controls based on specific project requirements.

IP Rating: To be determined based on project needs.

Code: B