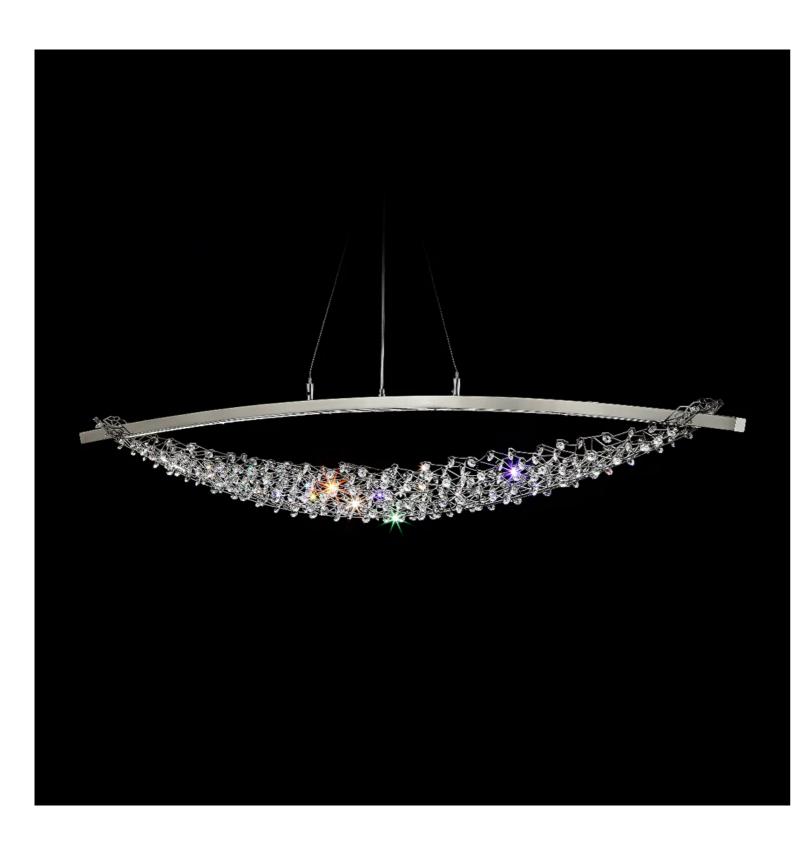

# Celestial Arc Crystal Chandelier

## Product Code: LUPD551/52

Dimensions: L132cm x W19cm x Ht19cm (custom sizes available upon request) The Celestial Arc Crystal Chandelier combines luxurious materials and modern elegance, ideal for sophisticated interiors.

#### Materials:

Constructed from high-grade stainless steel, polished to a mirror-like finish with an electroplated chrome surface, complemented by Egyptian Asfour crystal hangings for added sparkle and refinement.