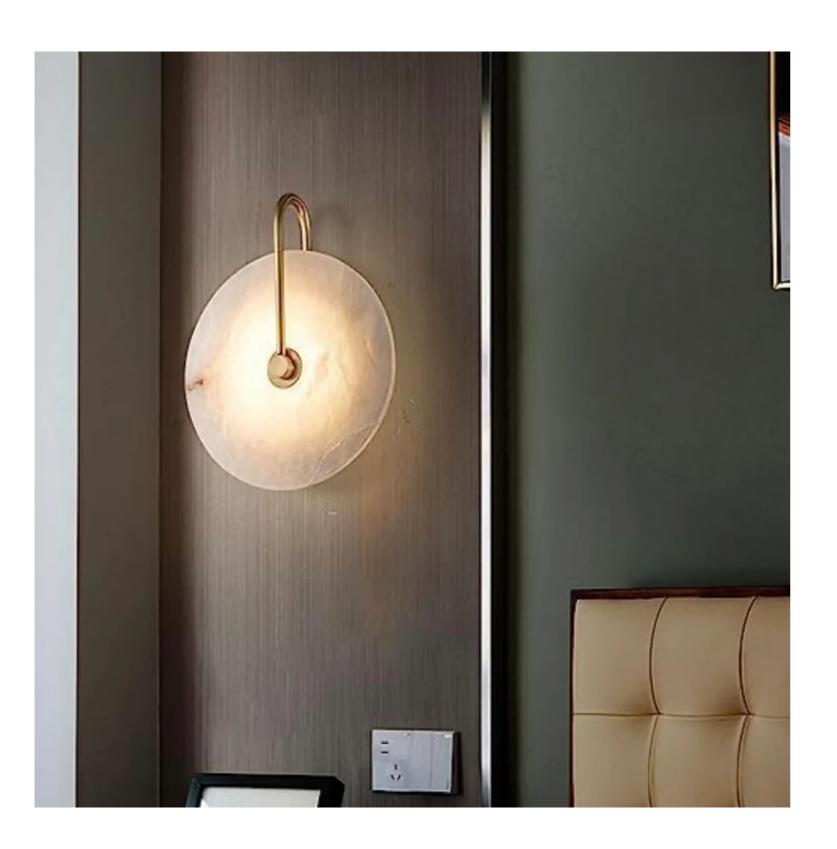

## Castilla Glow Alabaster Wall Lamp

Product Code: LUWB5037

Dimension: W250 x H300 mm x D90mm

Power & Light Source: LED 5W Build in

Lumens: 80lm Per Wattage

Colour Temperature: Our standard warm white is 3000K. For custom color

Additional costs will apply.

Material: Crafted from Brass and Spanish alabaster

Weight (kg): 5KG

Finish: Brushed Brass, Brushed Black

Standard Lead Time for Backordered Items: 12 weeks

Code: O

Note: Due to the natural characteristics of Spanish alabaster, each piece may vary in