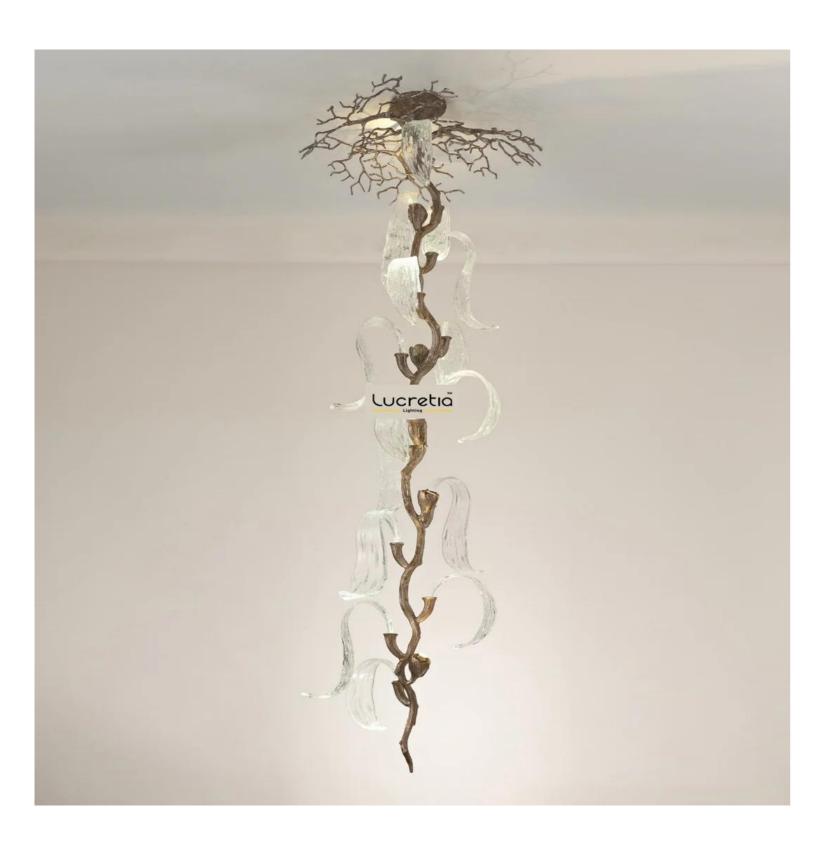

## Cascading Petals Ceiling Light

Product Code: LUPC2626

Dimension: 800mm x H2600mm. Custom size available

Power & Light Source: G9 LED Bulbs (Included)

Colour Temperature: Our standard warm white is 3000K. For custom color

temperatures, an additional charge of 10% will apply.

Dimming Options: All LED bulbs are equipped with standard TRIAC dimming capabilities, except for those under 5W, which are available as non-dimmable only. For the DALI dimming option, an additional fee of \$300 per light applies. This includes a remote DALI driver and low voltage bulbs.

Material: Brass, Glass

Weight (kg): TBC

Color: Brass, Clear. Custom Colours Upon Request

Finish: Rose, Chrome, Brass, Blond, BE Black and Gold.

Standard Lead Time for Backordered Items: 12 weeks

Code: Y