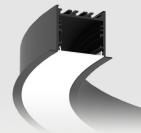

### Material

- Curved extruded aluminium

# **Curved Shapes**

- Min. Radius: 300mm
- Base on your project design, Made to order

Join Section Customized joiner

**End Cap**Durable screwless aluminum endap