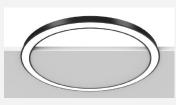

ires are designed to capture attention in retail spaces, public buildings, and offices that emphasize their corporate identity.

The product is available in custom sizes and lengths, offering a variety of customization options, including curves, corners, finishes, and integrated accessories.





Type of Installation



Type of Light Distribution



Color





#### Dimension





### Material

- Curved extruded aluminium

## **OPTIC**

- NEW OPAL PMMA (light trans.: 75%)

#### **LED**

- Efficacy: up to 90lm/W (after cover)
- Color: 2700K / 3000K / 4000K / 6000K RGB / RGBW
- CRI>90
- Lifetime: 50 000H

## **Electrical Connection**

- on/off
- DALI



**Diffuser** Curved pmma diffuser



Recessed Bracket
U type metal clip

# **Circular Rings**

- Min. Diameter: Ø600mm
- Max: No limitation



# **Curved Shapes**

- Min. Radius: 300mm
- Base on your project design, Made to order





Join Section Customized joiner



**End Cap**Durable screwless aluminum endap