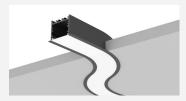

# CR50N

Recessed Lighting Solutions for the adventurous. The recessed lighting collections offer a creative approach to illumination, geometry, and color. Available in various widths, ranging from 35mm to 100mm, these luminaires are designed to capture attention in retail spaces, public buildings, and offices that emphasize their corporate identity.

The product is available in custom sizes and lengths, offering a variety of customization options, including curves, corners, finishes, and integrated accessories.

Type of Installation

Type of Light Distribution

# **Curved Shapes**

- Min. Radius: 300mm
- Base on your project design, Made to order

Join Section Customized joiner

**End Cap**Durable screwless aluminum endap