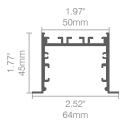

# CR50N

Recessed Lighting Solutions for the adventurous. The recessed lighting collections offer a creative approach to illumination, geometry, and color. Available in various widths, ranging from 35mm to 100mm, these luminaires are designed to capture attention in retail spaces, public buildings, and offices that emphasize their corporate identity.

The product is available in custom sizes and lengths, offering a variety of customization options, including curves, corners, finishes, and integrated accessories.





Type of Installation



Type of Light Distribution



Color





#### Dimension





### Material

- Curved extruded aluminium

## **OPTIC**

- NEW OPAL PMMA (light trans.: 75%)

#### **LED**

- Efficacy: up to 90lm/W (after cover)
- Color: 2700K / 3000K / 4000K / 6000K RGB / RGBW
- CRI>90
- Lifetime: 50 000H

## **Electrical Connection**

- on/off
- DALI



**Diffuser** Curved pmma diffuser



Recessed Bracket
U type metal clip

# **Circular Rings**

- Min. Diameter: Ø600mm
- Max: No limitation



# **Curved Shapes**

- Min. Radius: 300mm
- Base on your project design, Made to order





Join Section Customized joiner



**End Cap**Durable screwless aluminum endap