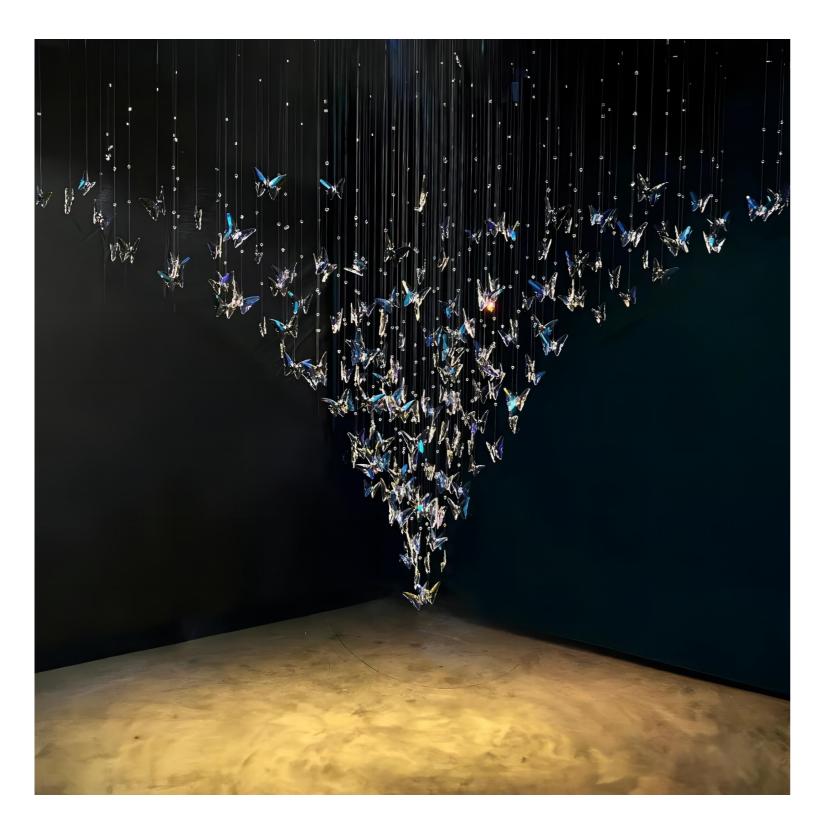

## **Butterflies Custom Pendant**

Product Code: LUP-L1000

Dimension: W2800mm x L1300mm x H2300mm, Custom Size available

Power & Light Source: LED 200W

Lumens: 80Im Per Wattage

Color Temperature: Our standard warm white is 3000K. For custom color temperatures, an additional charge of 10% will apply.

Dimmable Options: Standard non-dimmable. TRIAC and DALI dimming are available at an additional cost

Material: Exquisite blend of stainless steel, Butterflies crystals

Weight (kg): 80KG

Canopy Finish: Rose Gold, Brushed Rose Gold, Titanium Gold, Brushed Gold, Polished Chrome, Brushed Chrome, Brushed Black, Metallic Black, and custom colours available with an additional 10% cost.