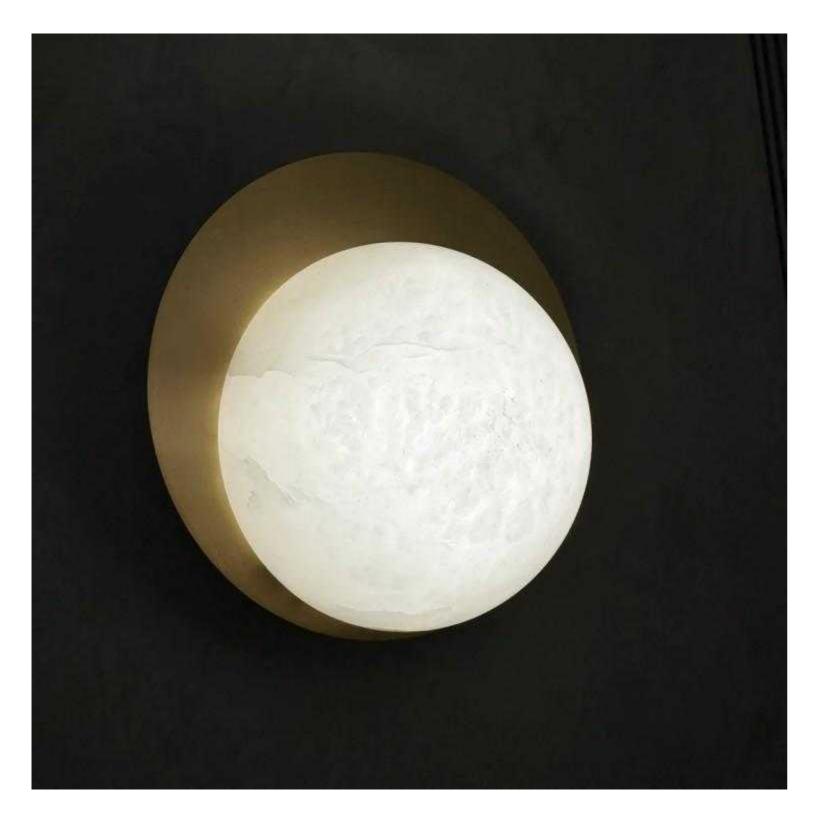

## BrassAura 160 Alabaster Wall Lamp

Product Code: LUW1984-3

Dimension: W180\*H480mm

Power & Light Source: LED 15W Build in

Lumens: 80Im Per Wattage

Colour Temperature: Our standard warm white is 3000K. For custom color temperatures, an additional charge of 10% will apply.

Weight (kg): 15KG

Finish: Black, Gold or Custom Colour

Standard Lead Time for Backordered Items: 12 weeks

Code: L

Note: Due to the natural characteristics of Spanish alabaster, each piece may vary in colour.

Simply well lit. 💠