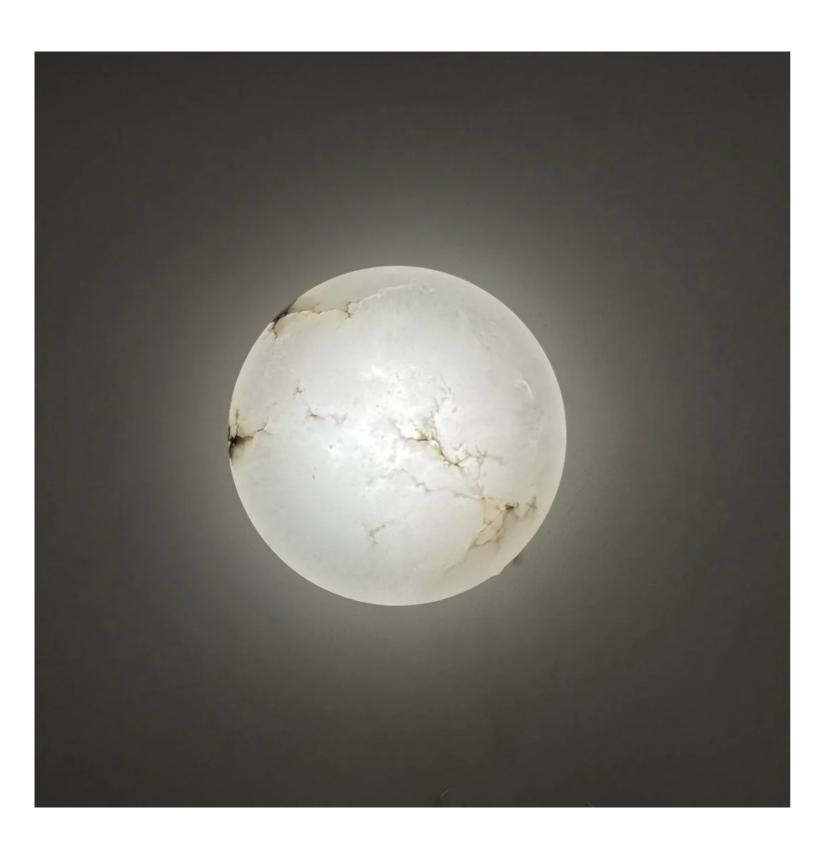

## BrassAura 150 Alabaster Wall Lamp

Product Code: LUW-B5030/D150

Dimension: D150mm x H70mm

Power & Light Source: LED 5W Build in

Lumens: 80lm Per Wattage

Colour Temperature: Our standard warm white is 3000K. For custom color

Material: Crafted from Brass and Spanish alabaster

Weight (kg): 1KG

Finish: Brushed Black, Brushed Brass

Standard Lead Time for Backordered Items: 12 weeks

Code: O

Note: Due to the natural characteristics of Spanish alabaster, each piece may vary in

colour.