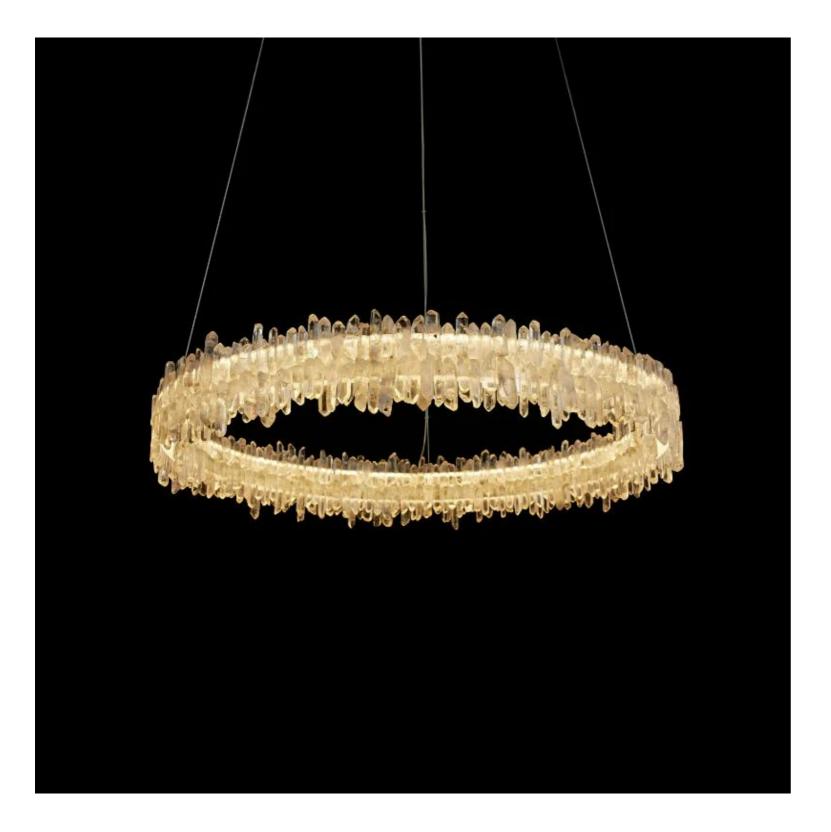

## Belo Glacia Ring Pendant

Product Code: LUP6063R-Custom

Dimension: 600:D600mm x W40mm x H100mm, 800:D800mm x W40mm x H100mm,1000mm:D1000mm x W40mm x H100mm

Cord length: 1500mm or custom length

Power & Light Source: LED 23W,31W,38W

Material: Crafted from Stainless steel and exquisite South American crystals

Weight (kg): 20KG

Finish: Rose Gold, Brushed Rose Gold, Titanium Gold, Brushed Gold, Polished Chrome, Brushed Chrome, Brushed Black, Metallic Black, and custom colours available with an additional 10% cost.