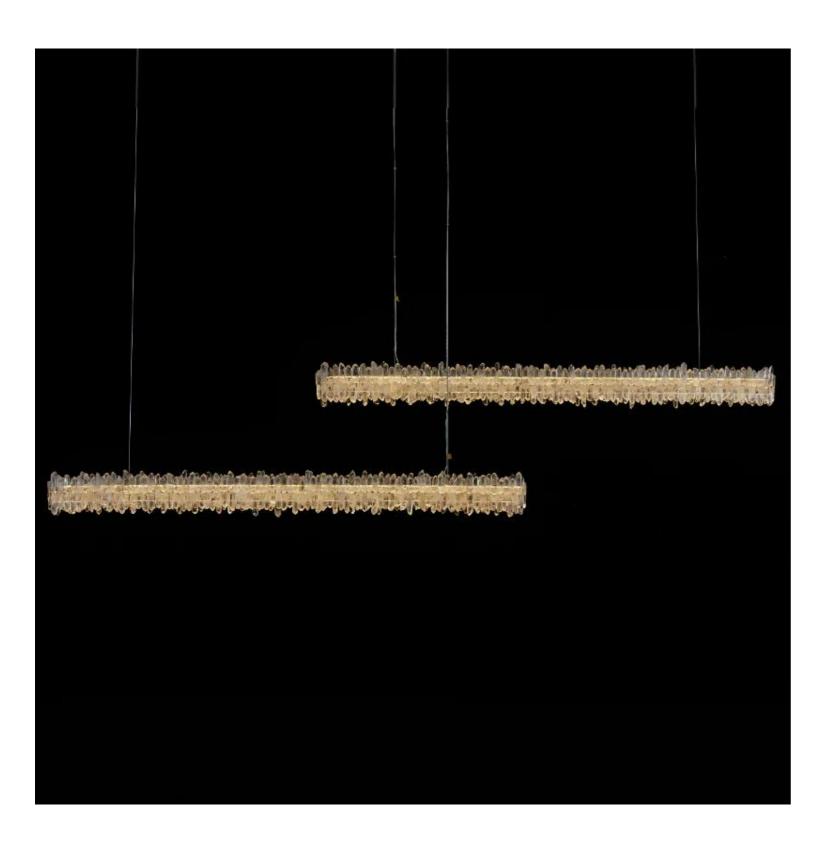

## Belo Glacia Linear Pendant

Product Code: LUP6063L-Custom

Dimension: W40mm x H100mm, Length 1200mm-3000mm, Cord

length: 1500mm or custom length

Power & Light Source: LED 15W Build in per 1200mm

Lumens: 80lm Per Wattage

Material: Crafted from Stainless steel and exquisite South American

crystals

Weight (kg): 10KG

Finish: Rose Gold, Brushed Rose Gold, Titanium Gold, Brushed Gold, Polished Chrome, Brushed Chrome, Brushed Black, Metallic Black, and