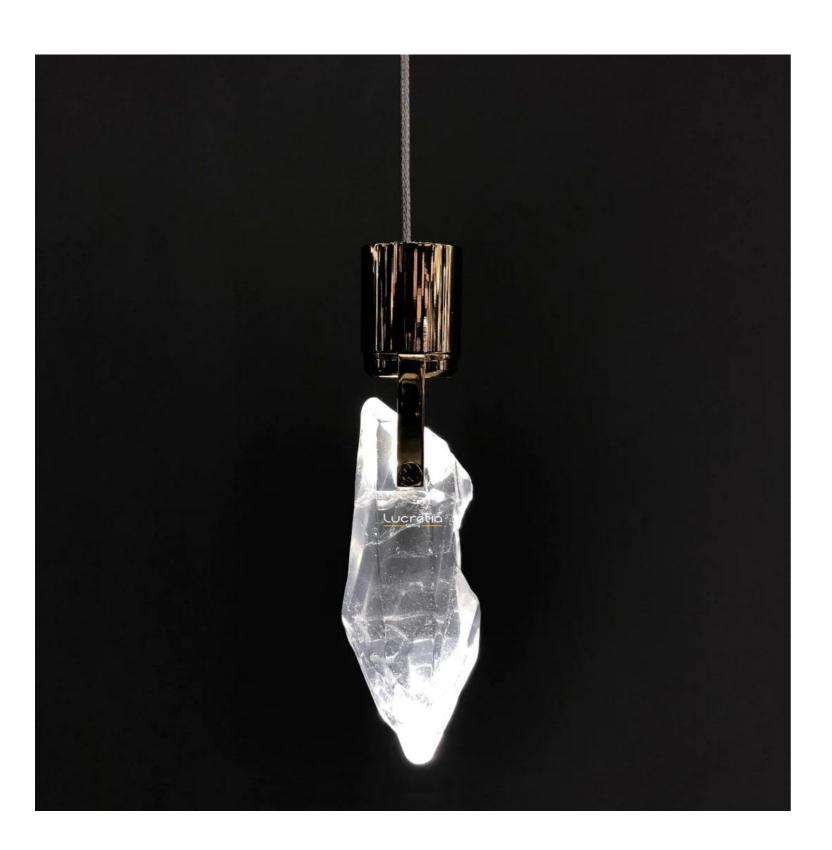

## Belo Fragmento Custom Pendant light

Product Code: LUP6043-Custom

Dimension: Appro x 140mm High and 60mm Diameter

Drop Length (mm): 1500 mm or custom length upon request

Power & Light Source: LED 1\*3W Build in

Lumens: 90lm Per Wattage

Colour Temperature: Our standard warm white is 3000K. For custom

color temperatures, an additional charge of 10% will apply.

Dimmable Options: Standard non-dimmable. TRIAC and DALI dimming

are available at an additional cost.

Material: Stainless Steel, Crystals Glass

Weight (kg): TBC

Finish: Rose Gold, Brushed Rose Gold, Titanium Gold, Brushed Gold, Polished Chrome, Brushed Chrome, Brushed Black, Metallic Black, and

custom colours available with an additional 10% cost.

Standard Lead Time for Backordered Items: 12 weeks

Code: W1