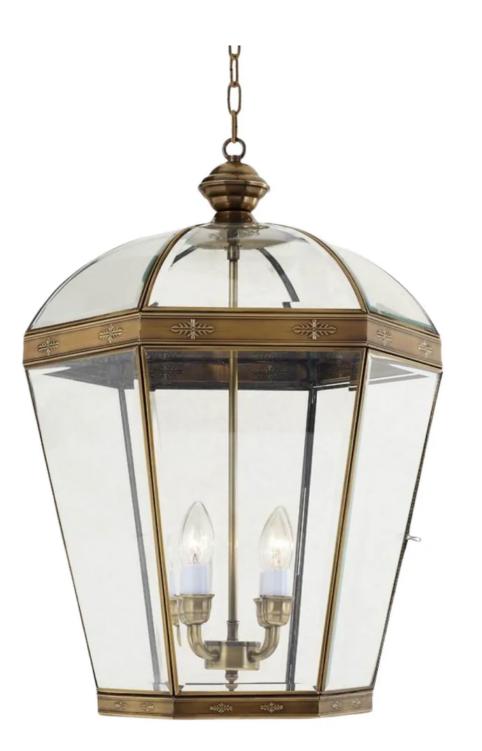

## Belle Époque Pendant Lamp

Product Code: LUW2901XL

Dimensions: W460mm x H550mm, Cord Length: 1500mm (custom lengths available)

Lumens: Depends on globe type

Voltage: 240V-Non Dimmable

Power Consumption: Depends on globe type

Material: Brass

Finish: Brushed Brass, Brushed Black

IP:54 For outdoor use only

Standard Lead Time for Backordered Items: 10 weeks

Simply well lit. 🔶