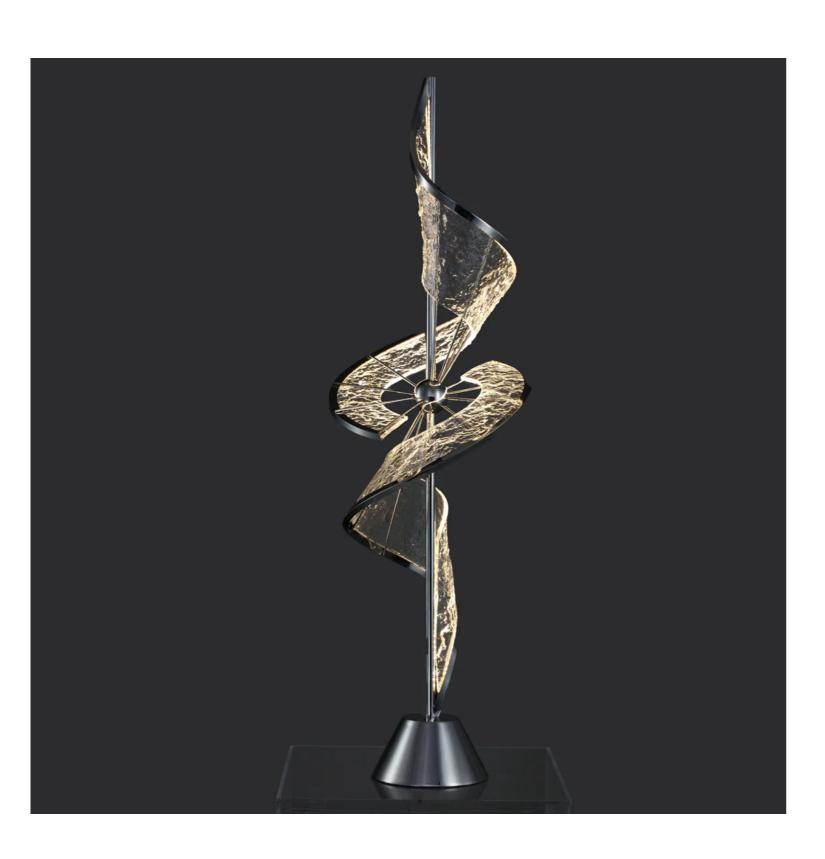

## Aurora Divina Table lamp

Product Code: LUT9006A- 3A

Dimension: 300\*H1000 mm

Power & Light Source: LED 25W Build In

Lumens: 90lm Per Wattage

Colour

Temperature: Our

standard warm white is 3000K. For custom color temperatures, an

additional

charge of 10% will apply.

Dimmable

Options: non-dimmable

Material: Crafted from stainless steel and high-end acrylic

Weight (kg): 10KG

Finish:Rose Gold, Brushed Rose Gold, Titanium Gold, Brushed Gold, Polished Chrome, Brushed Chrome, Brushed Black,

Metallic Black,

and custom colours available with an additional 10% cost. For Multi

-Tone incurs a 20% surcharge.

Standard

Lead Time for Backordered Items: 12 weeks

Code: W