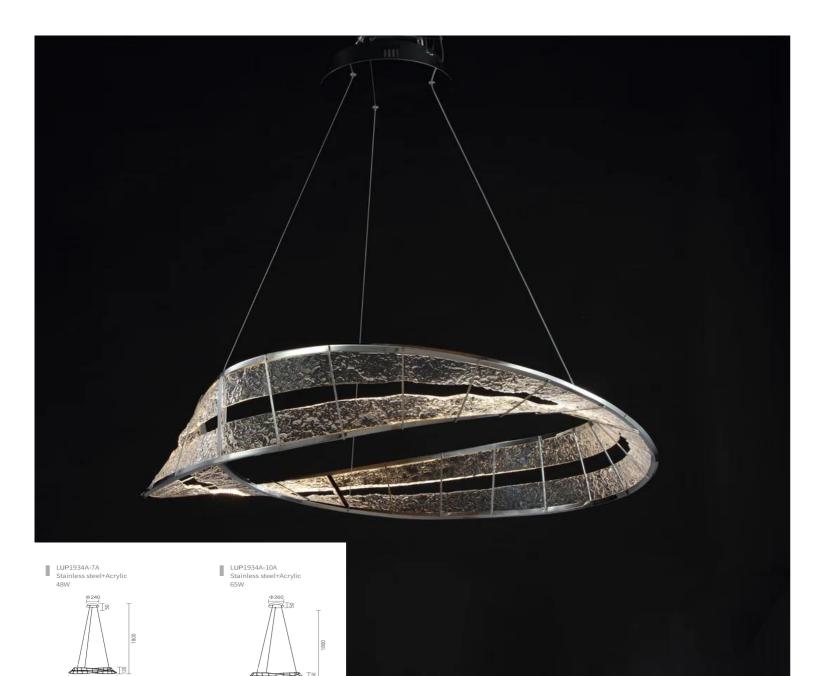

## Aurora Divina Custom Twist Pendant

## Product Code: LUP1934A-7A

Dimension: L750mm x W650m x H 120mm Cord length: 1500mm or custom length

Power & Light Source: LED 48W Build In

Lumens: 90Im Per Wattage

Colour Temperature: Our standard warm white is 3000K. For custom color temperatures, an additional charge of 10% will apply.

Dimmable Options: Standard non-dimmable. TRIAC and DALI dimming are available at an additional cost.

Material: Crafted from stainless steel and high-end acrylic

Weight (kg): 10KG

Finish: Rose Gold, Brushed Rose Gold, Titanium Gold, Brushed Gold, Polished Chrome, Brushed Chrome, Brushed Black, Metallic Black, and custom colours available with an additional 10% cost.For Multi-Tone incurs a 20% surcharge.