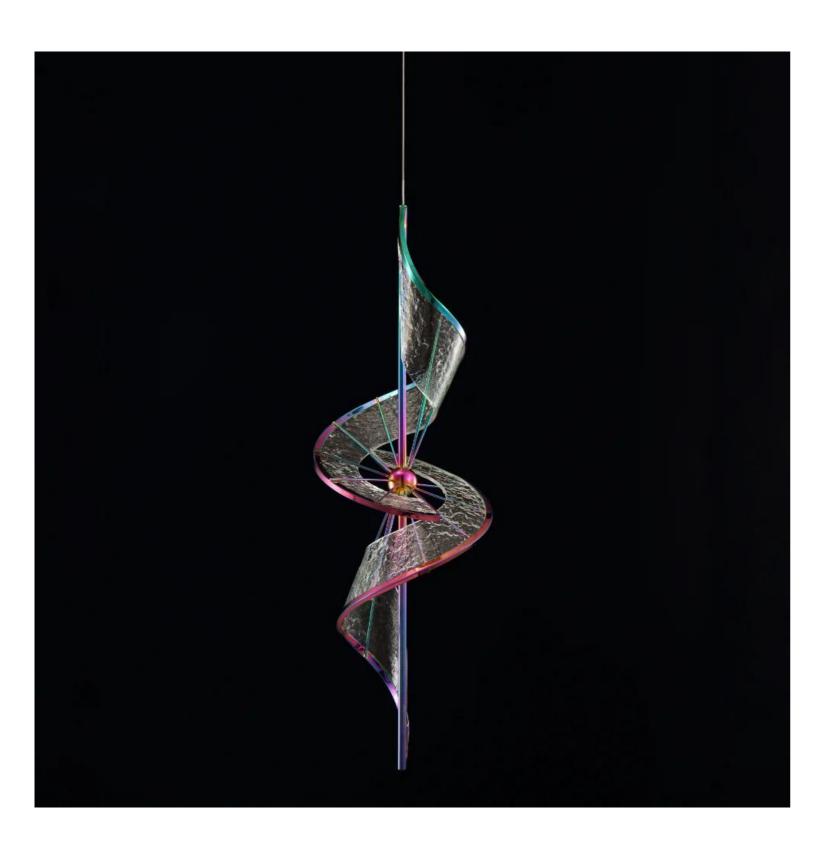

## Aurora Divina Custom Pendant 3A

Product Code: LUP9006A-3A

Dimension: 300\*H915 mm Cord length: 1500mm or custom length

Power & Light Source: LED 25W Build In

Lumens: 90lm Per Wattage

Colour Temperature: Our standard warm white is 3000K. For custom color

temperatures, an additional charge of 10% will apply.

Dimmable Options: Standard non-dimmable. TRIAC and DALI dimming

are available at an additional cost.

Material: Crafted from stainless steel and high-end acrylic

Weight (kg): 15KG

Finish: Rose Gold, Brushed Rose Gold, Titanium Gold, Brushed Gold, Polished Chrome, Brushed Chrome, Brushed Black, Metallic Black, and custom colours available with an additional 10% cost. For Multi-Tone

incurs a 20% surcharge.

Standard Lead Time for Backordered Items: 12 weeks

Code: W