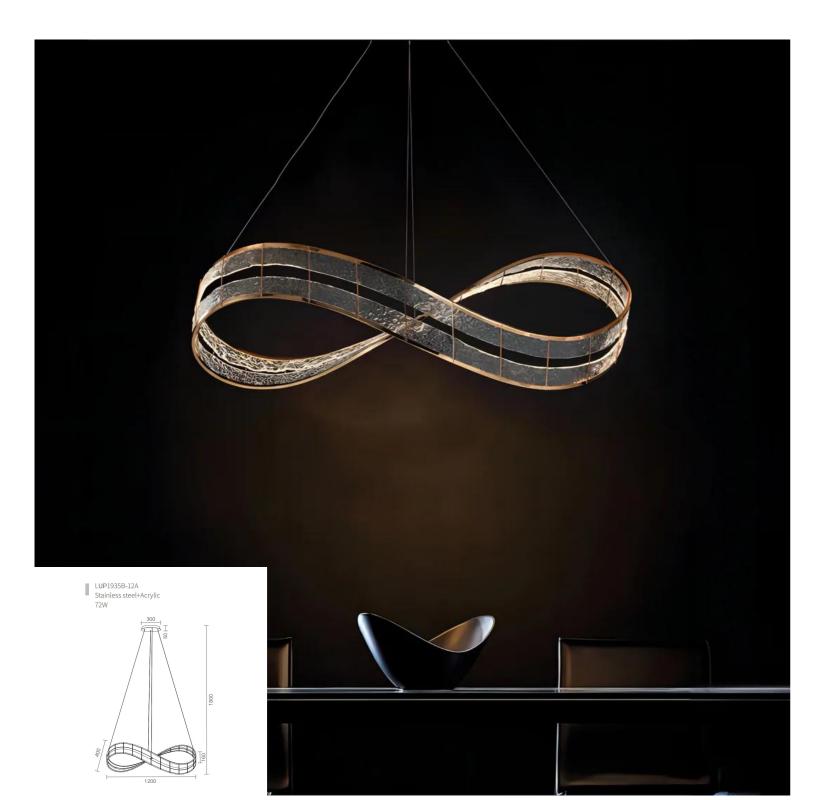

## Aurora Divina Custom Infinite Pendant

Product Code: LUP1935B-12A

Dimension: W1200mm x W400mm x H400mm Cord length: 1500mm or custom length

Power & Light Source: LED 72W Build In

Lumens: 90Im Per Wattage

Colour Temperature: Our standard warm white is 3000K. For custom color temperatures, an additional charge of 10% will apply.

Dimmable Options: Standard non-dimmable. TRIAC and DALI dimming are available at an additional cost.

Material: Crafted from stainless steel and high-end acrylic

Finish: Rose Gold, Bushed Rose Gold, Titanium Gold, Brushed Gold, Polished Chrome, Brushed Chrome, Brushed Black, Metallic Black, and custom colours available with an additional 10% cost. For Multi-Tone incurs

a 20% surcharge.

Standard Lead Time for Bckordered Items: 12 weeks

Code: W

Simply well lit. ቀ