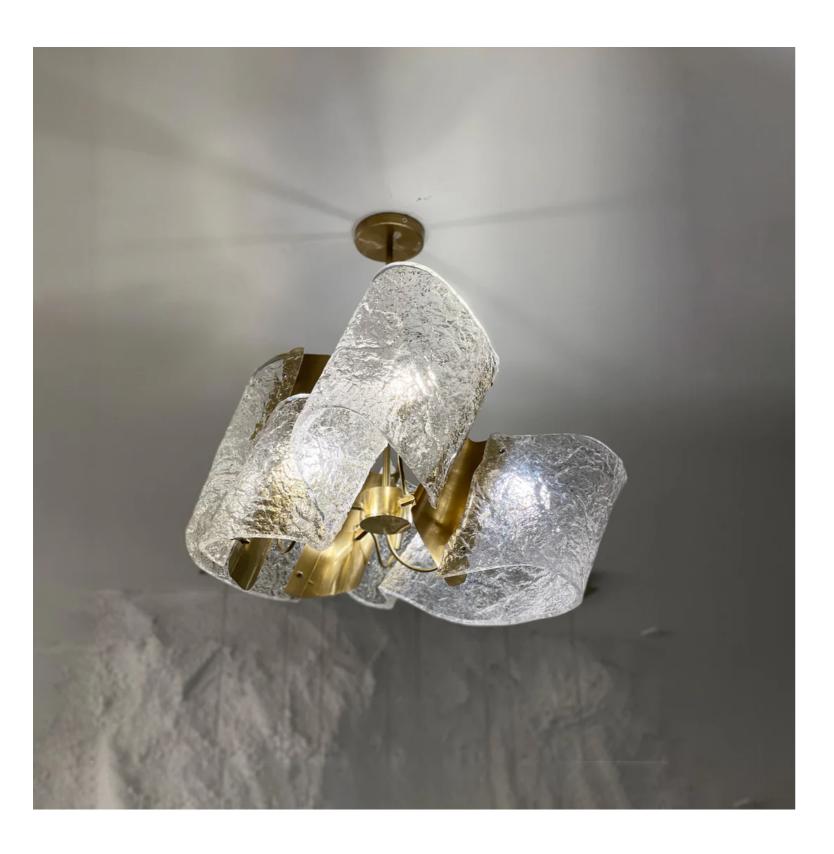

## Atlantic Brass Pendant light 600

Product Code: LUPC3240-S

Dimension: ∅600\*H400mm

Drop Length (mm): Rods or Cords. Custom Length Available. Note: Rods are not adjustable onsite.

Power & Light Source: 6x 4W G9 LED Bulbs

Material: Brass, high-end resin

Weight (kg): 20KG

Finish: Brass, Chrome

Standard

Lead Time for Backordered Items: 12 weeks

Code: Y