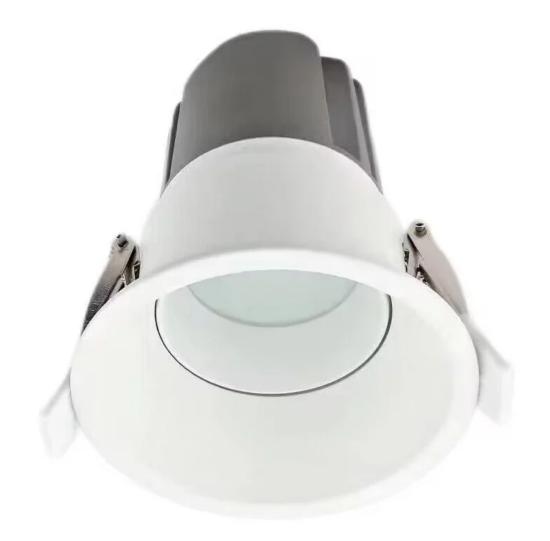

## Athena EVO High CRI LED Gimbal Downlight

TYPE: Ceiling recessed TYPE: Ceiling recessed Light Source: 10W or 15W dedicated Phosphor LED, non-replaceable Color Temperature/ CRI: 2700K, 3000K, 4000K, CRI 95 Optic: 24°, 60° Body: Die cast aluminum adjustable housing, powder coat finish, polycarbonate optic , steel sprung mounting clips Dimmable: 10W 15W TRIAC Dimming, 1-10V and Dali dimmable Upon Request Only Finish: White, Black Lumen Package: 10W 3000K CRI95 800Im ,15W 3000K CRI95 1200Im. SDCM/L 70 B10: < 3/ 50,000 hours Bezel Diameter: Trimmed: Ø95mm Cut Out: Trimmed: Ø90mm Depth: 105mm installation depth required IP: 44 Weight: 0.98Kg excluding driver Adjustability: Gimbal Driver: Remote drive included