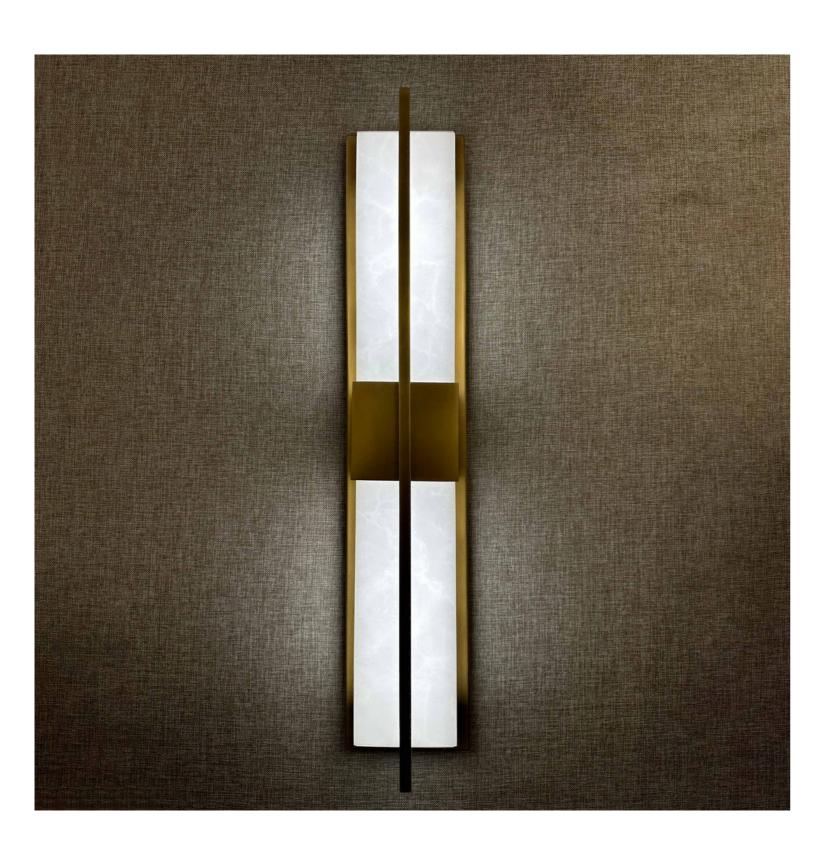

## Astor Wall Lamp

Product Code: LUW93522

Dimension: L600\*W12\*D10 mm

Power & Light Source: LED Build in 8W 3000k

Lumens: 80 lumens per wattage

Colour

Temperature: Our

standard warm white is 3000K. For custom color temperatures, an additional

charge of 10% will apply.

Dimmable Options: Standard configuration includes non-dimmable functionality. For Triac dimming or DALI dimming capabilities, a remote driver installation is required. Additional costs will apply.

Material: Brass, Alabaster Style Acrylic

Finish: Brass, Brushed Black

Standard

Lead Time for Backordered Items: 12 weeks

Code: N