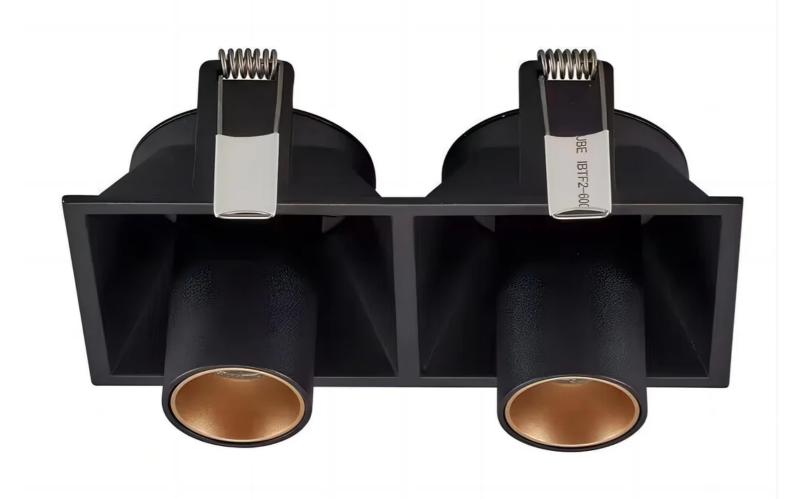

## Artwork LED Spotlight 03

TYPE: Ceiling recessed

Light Source: 2 x 9W dedicated Phosphor LED, non-replaceable

Color Temperature/ CRI: 2700K, 3000K, 4000K, CRI 95

Optic: 15°, 24°, 36°

Body: Die cast aluminum adjustable housing, powder coat finish, polycarbonate optic,

steel sprung mounting clips

Dimmable: TRIAC Dimming, 1-10V and Dali dimmable Upon Request Only

Finish: White, Black

Lumen Package: 90lm per wattage

Bezel Diameter: 172mm x 92mm

Cut Out: 167mm x 82mm

Depth: 100mm installation depth required

IP: 20

Weight: 0.98Kg excluding driver

Adjustability: 360° horizontal axis, 30° vertical axis

Driver: Remote driver with plug included