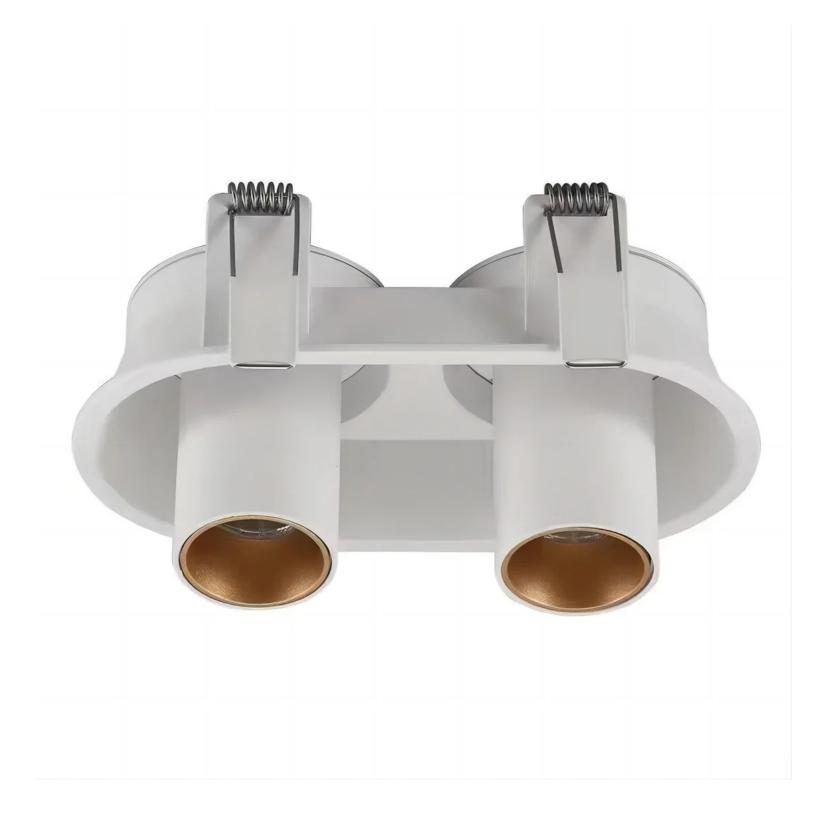

## Artwork LED Spotlight 02

**TYPE:** Ceiling recessed

Light Source: 2 x 9W dedicated Phosphor LED, non-replaceable

Color Temperature/ CRI: 2700K, 3000K, 4000K, CRI 95

Optic: 15°, 24°, 36°

Body: Die cast aluminum adjustable housing, powder coat finish, polycarbonate optic, steel sprung mounting clips

Dimmable: TRIAC Dimming, 1-10V and Dali dimmable Upon Request Only

Finish: White, Black

Lumen Package: 90lm per wattage

Bezel Diameter: 168mm x 92mm

Cut Out: 158mm x 82mm

Depth: 100mm installation depth required

IP: 20

Weight: 0.98Kg excluding driver

Adjustability: 360° horizontal axis, 30° vertical axis

Driver: Remote driver with plug included

Simply well lit. 🔶