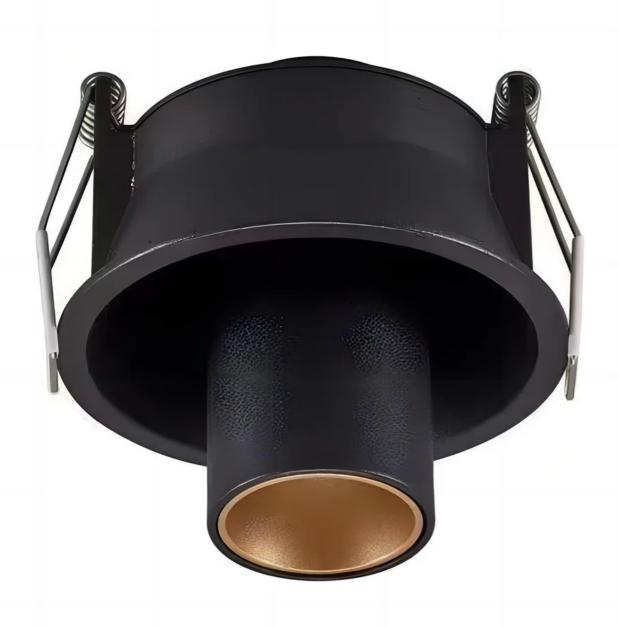

## Artwork LED Spotlight 01

TYPE: Ceiling recessed

Light Source: 9W,12W dedicated Phosphor LED, non-replaceable

Color Temperature/ CRI: 2700K, 3000K, 4000K, CRI 95

Optic: 15°, 24°, 36°

Body: Die cast aluminum adjustable housing, powder coat finish, polycarbonate optic,

steel sprung mounting clips

Dimmable: TRIAC Dimming, 1-10V and Dali dimmable Upon Request Only

Finish: White, Black

Lumen Package: 90lm per wattage

Bezel Diameter: 9W :Trimmed: Ø85mm,12W :Trimmed: Ø105mm

Cut Out: 9W: Ø75mm,12W: Ø95mm

Depth: 90-100mm installation depth required

IP: 20

Weight: 0.98Kg excluding driver

Adjustability: 360° horizontal axis, 30° vertical axis

Driver: Remote driver with plug included