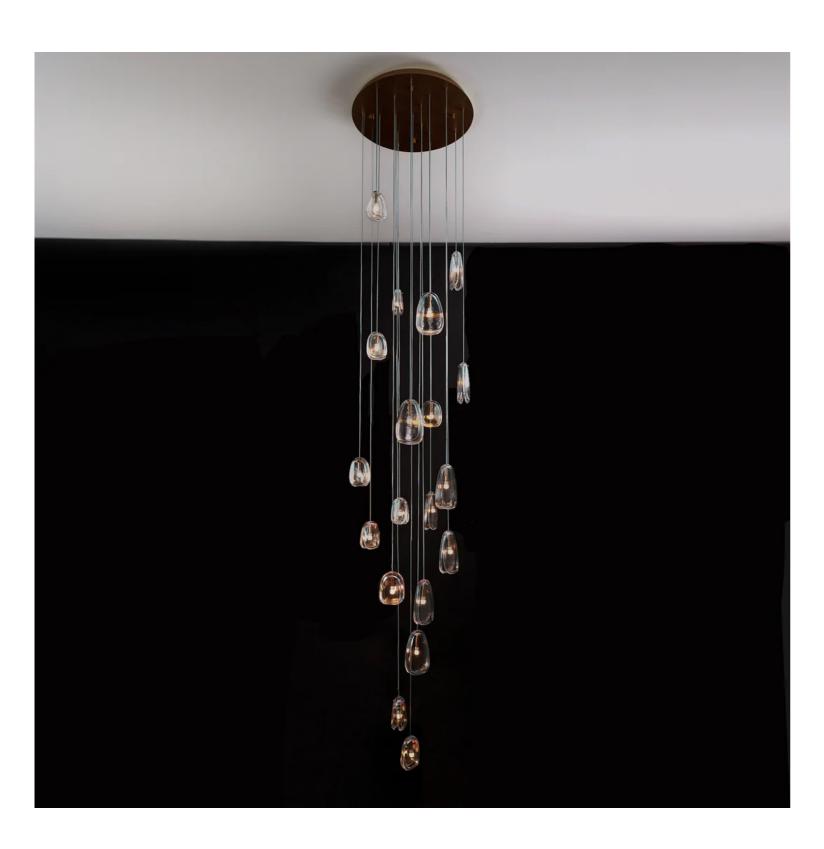

## Artisan Glow Glass Void Chandelier

Product Code:LUP1115-Y-19

Dimension: D600\*H3450mm or Custom size available

Power & Light Source: LED G9 Globe 2W x 19

Lumens: 90 lumens per wattage

Colour Temperature: 2200K or any preferred LED globe colour temperature

Finish: Clear glass with an aged brass frame and canopy

Standard Lead Time for Backordered Items: 12 weeks

Code: B