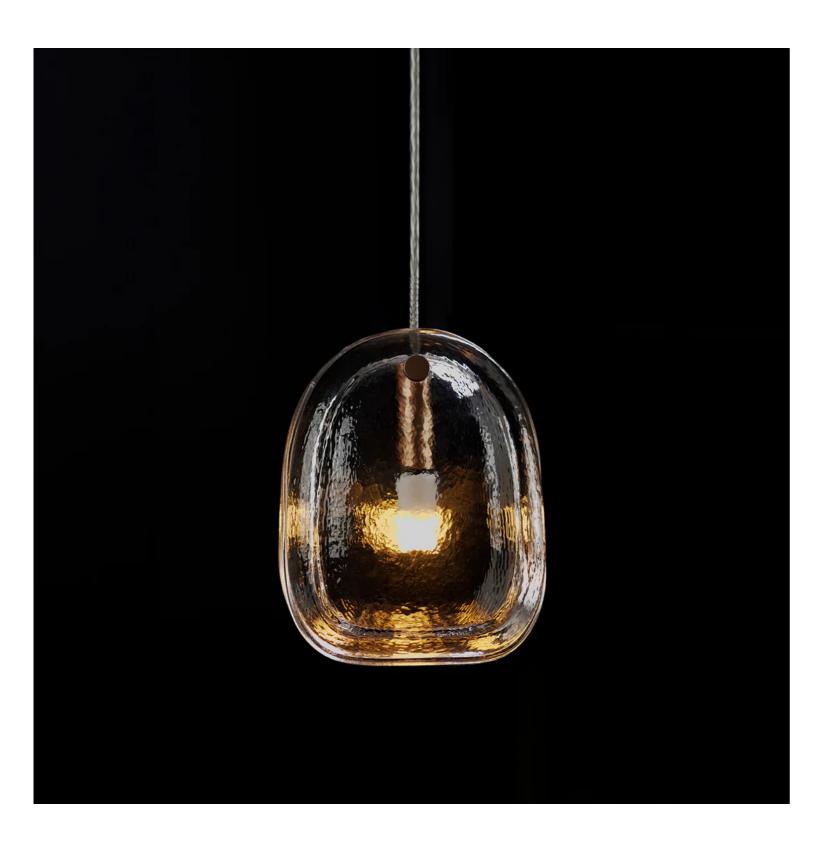

## Artisan Glow Glass Pendant light

roduct Code: LUP1115

Dimension: A:W105\*H133\*D62mm, B:W125\*H195\*D70mm, C:W123\*H220\*

D65mm

Power & Light Source: LED G9 Globe 2W

Lumens: 90 lumens per wattage

Colour Temperature: 2200K or any preferred LED globe colour temperature

Dimmable Options: Non-dimmable for globes under 5W. For dimmable functionality, choose globes 5W or higher. Note that for DALI systems, a DALI

driver and low voltage globes are required.

Material: Aluminium, Hand blown glass

Finish: Clear glass with an aged brass frame and canopy

Standard Lead Time for Backordered Items: 12 weeks

Code: B

Note: The last four images are for design reference only. We can create any shapes shown in the images. The prices listed on the website are for a single drop pendant only.