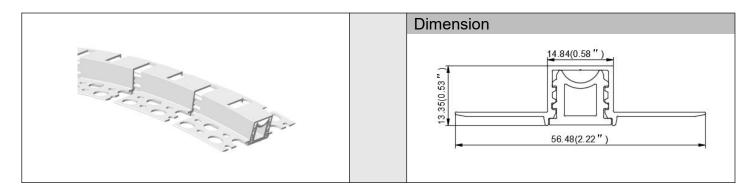

### **SPECIFICATION**

#### Model: ALP213-R

| Specification       |                                                                       |
|---------------------|-----------------------------------------------------------------------|
| Aluminum Profile    | 6063-T5                                                               |
| Diffuser            | silicone diffuser                                                     |
| Length              | 2000mm                                                                |
| Weight              | 0.3kg/m                                                               |
| Max LED Strip Width | 12mm                                                                  |
| Max Power           | 15W/m                                                                 |
| Beam angle          | 1                                                                     |
| Finish              | Silver / Black anodized , Powder coated white / black or other colors |
| Installation        | Recessed                                                              |