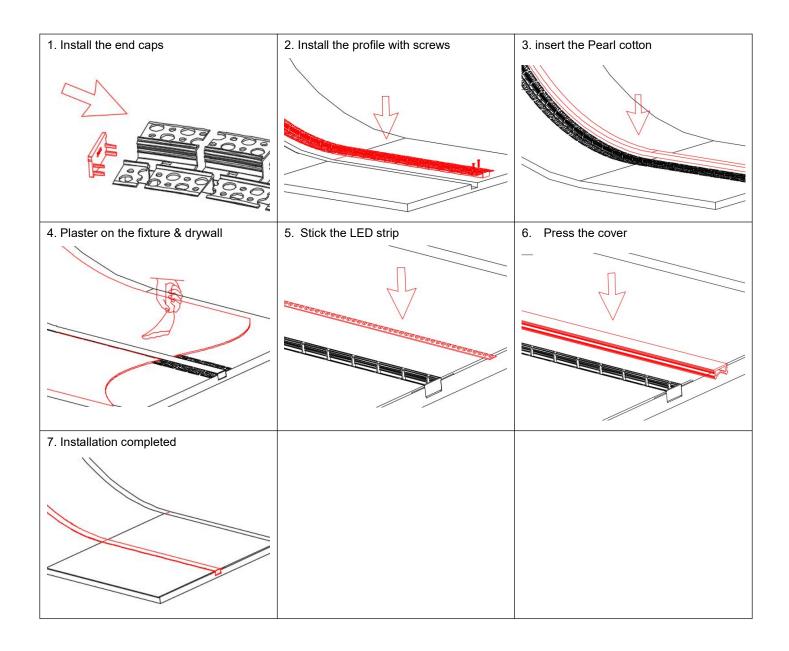

# Steps of Installation Method 1 1. Install the end caps 2. Install the profile with screws 3. insert the Pearl cotton 4. Plaster on the fixture & drywall 5. Stick the LED strip 6. Press the cover 7. Installation completed Method 2