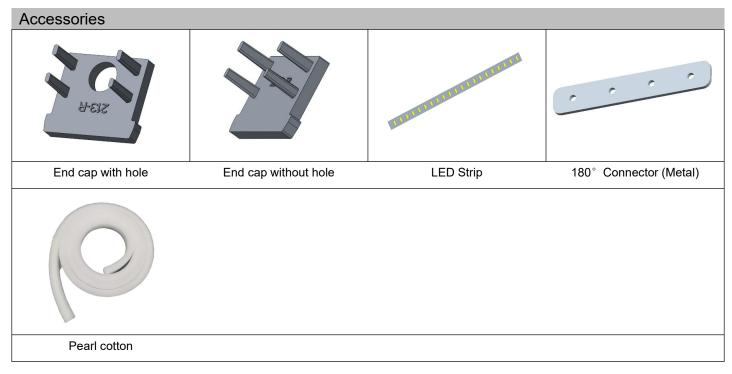

# Steps of Installation Method 1 1. Install the end caps 2. Install the profile with screws 3. insert the Pearl cotton 4. Plaster on the fixture & drywall 5. Stick the LED strip 6. Press the cover 7. Installation completed Method 2