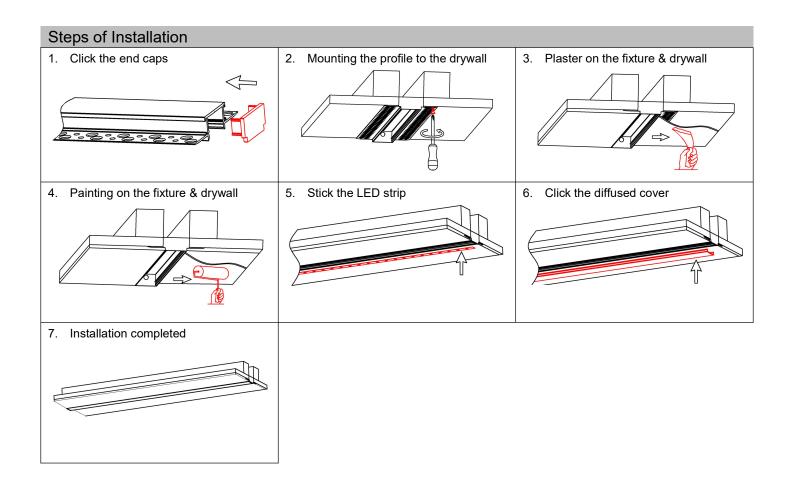

## Model: ALP071

| Specification       |                                                                                   |
|---------------------|-----------------------------------------------------------------------------------|
| Aluminum Profile    | 6063-T5                                                                           |
| Diffuser            | PC diffused cover /PMMA opal matte cover /PMMA clear cover /PMMA semi-clear cover |
| Length              | 2000mm / 2500mm / 3000mm                                                          |
| Weight              | 0.373kg/m                                                                         |
| Max LED Strip Width | 20mm                                                                              |
| Max Power           | 15W/m                                                                             |
| Beam angle          | 100°                                                                              |
| Finish              | Silver / Black anodized , Powder coated white / black or other colors             |
| Installation        | Recessed                                                                          |