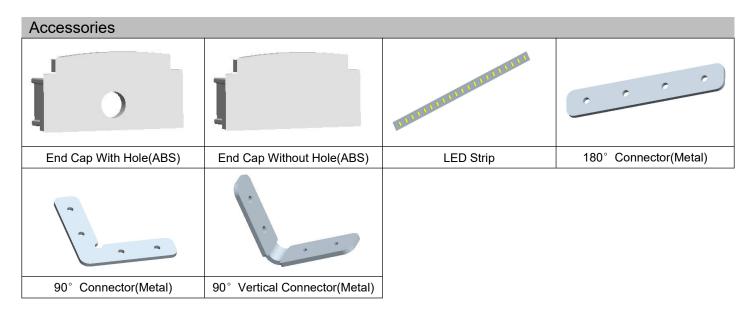

## Model: ALP071

| Specification       |                                                                                   |
|---------------------|-----------------------------------------------------------------------------------|
| Aluminum Profile    | 6063-T5                                                                           |
| Diffuser            | PC diffused cover /PMMA opal matte cover /PMMA clear cover /PMMA semi-clear cover |
| Length              | 2000mm / 2500mm / 3000mm                                                          |
| Weight              | 0.373kg/m                                                                         |
| Max LED Strip Width | 20mm                                                                              |
| Max Power           | 15W/m                                                                             |
| Beam angle          | 100°                                                                              |
| Finish              | Silver / Black anodized , Powder coated white / black or other colors             |
| Installation        | Recessed                                                                          |