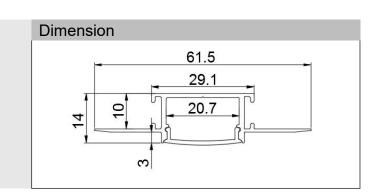

## Model: ALP071

| Specification       |                                                                                   |
|---------------------|-----------------------------------------------------------------------------------|
| Aluminum Profile    | 6063-T5                                                                           |
| Diffuser            | PC diffused cover /PMMA opal matte cover /PMMA clear cover /PMMA semi-clear cover |
| Length              | 2000mm / 2500mm / 3000mm                                                          |
| Weight              | 0.373kg/m                                                                         |
| Max LED Strip Width | 20mm                                                                              |
| Max Power           | 15W/m                                                                             |
| Beam angle          | 100°                                                                              |
| Finish              | Silver / Black anodized , Powder coated white / black or other colors             |
| Installation        | Recessed                                                                          |