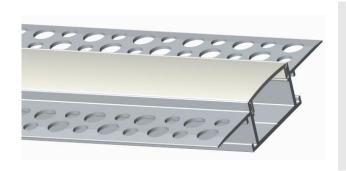

## Model: ALP071

| Specification       |                                                                                   |
|---------------------|-----------------------------------------------------------------------------------|
| Aluminum Profile    | 6063-T5                                                                           |
| Diffuser            | PC diffused cover /PMMA opal matte cover /PMMA clear cover /PMMA semi-clear cover |
| Length              | 2000mm / 2500mm / 3000mm                                                          |
| Weight              | 0.373kg/m                                                                         |
| Max LED Strip Width | 20mm                                                                              |
| Max Power           | 15W/m                                                                             |
| Beam angle          | 100°                                                                              |
| Finish              | Silver / Black anodized , Powder coated white / black or other colors             |
| Installation        | Recessed                                                                          |