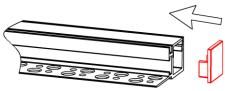

## Steps of Installation

1. Stick the LED strip

2. Press the diffused cover

3. Click the end caps

4. Mounting the assembled fixture

5. Plaster on the fixture & drywall

6. Painting on the fixture & drywall

7. Installation completed