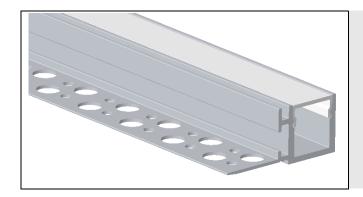

## **SPECIFICATION**

## Model: ALP084

| Specification       |                                                                       |  |
|---------------------|-----------------------------------------------------------------------|--|
| Aluminum Profile    | 6063-T5                                                               |  |
| Diffuser            | PC diffused cover                                                     |  |
| Length              | 2000mm / 2500mm / 3000mm                                              |  |
| Weight              | 0.433kg/m                                                             |  |
| Max LED Strip Width | 13mm                                                                  |  |
| Max Power           | 12W/m                                                                 |  |
| Beam angle          | 100°                                                                  |  |
| Finish              | Silver / Black anodized , Powder coated white / black or other colors |  |
| Installation        | Recessed                                                              |  |