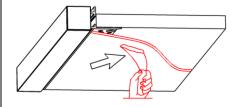

## Steps of Installation

1. Stick the LED strip

2. Press the diffused cover

3. Click the end caps

4. Mounting the assembled fixture

5. Plaster on the fixture & drywall

6. Painting on the fixture & drywall

7. Installation completed