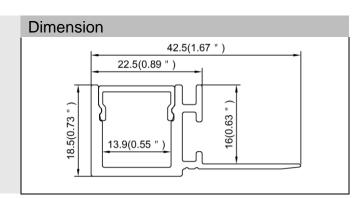

## **SPECIFICATION**

## Model: ALP084

| Specification       |                                                                       |  |
|---------------------|-----------------------------------------------------------------------|--|
| Aluminum Profile    | 6063-T5                                                               |  |
| Diffuser            | PC diffused cover                                                     |  |
| Length              | 2000mm / 2500mm / 3000mm                                              |  |
| Weight              | 0.433kg/m                                                             |  |
| Max LED Strip Width | 13mm                                                                  |  |
| Max Power           | 12W/m                                                                 |  |
| Beam angle          | 100°                                                                  |  |
| Finish              | Silver / Black anodized , Powder coated white / black or other colors |  |
| Installation        | Recessed                                                              |  |