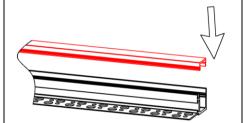

## Steps of Installation

1. Stick the LED strip

2. Press the diffused cover

3. Click the end caps

4. Mounting the assembled fixture

5. Plaster on the fixture & drywall

6. Painting on the fixture & drywall

7. Installation completed