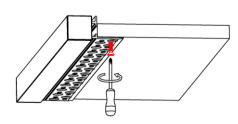

## Steps of Installation

1. Stick the LED strip

2. Press the diffused cover

3. Click the end caps

4. Mounting the assembled fixture

5. Plaster on the fixture & drywall

6. Painting on the fixture & drywall

7. Installation completed