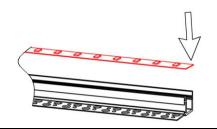

## Steps of Installation

1. Stick the LED strip

2. Press the diffused cover

3. Click the end caps

4. Mounting the assembled fixture

5. Plaster on the fixture & drywall

6. Painting on the fixture & drywall

7. Installation completed