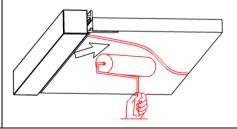

## Steps of Installation

1. Stick the LED strip

2. Press the diffused cover

3. Click the end caps

4. Mounting the assembled fixture

5. Plaster on the fixture & drywall

6. Painting on the fixture & drywall

7. Installation completed