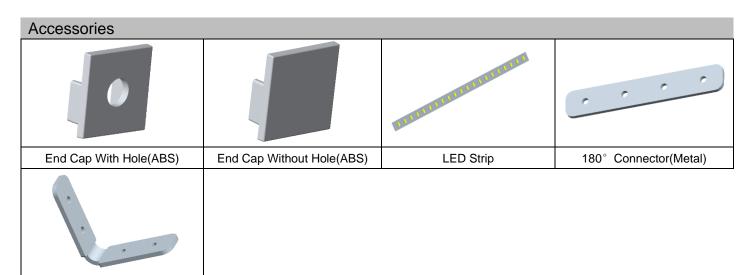

90° Vertical Connector(Metal)

Tel: (03) 9132 5177 E-mail: sales@lucretia.com.au Website: www.lucretiashop.com.au