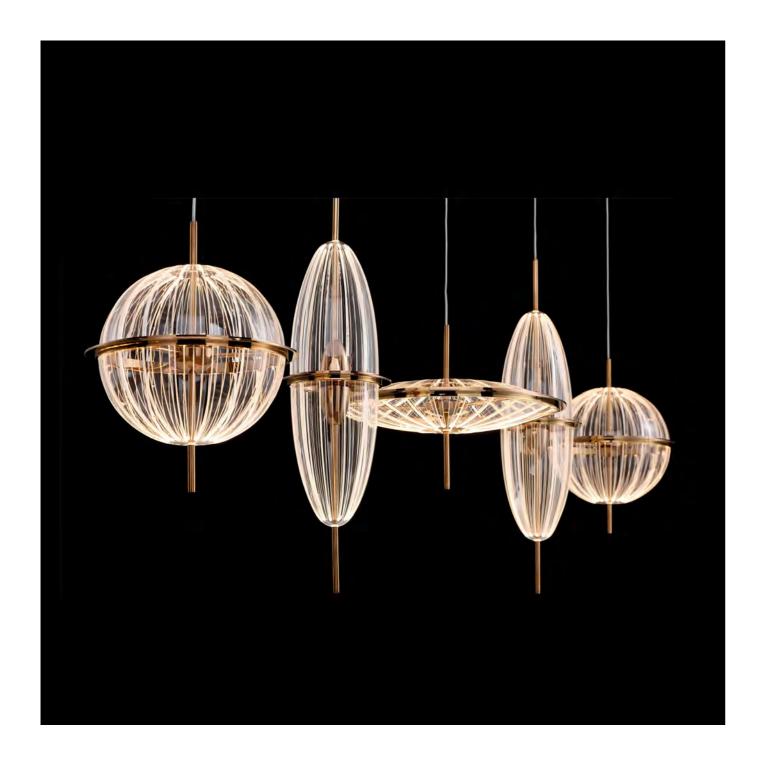

## Selene Single Pendant light

Product Code:LUP1924A

Dimension: Ball: ⊘230\*H300 mm,Oval:⊘140\*H520 mm, Saucer:⊘330\*H230 mm ,Selene 5:

L1650\*W330mm Cord:1500mm or custom length

Power & Light Source: LED Build in 12W for Single or 54 W for Selene 5