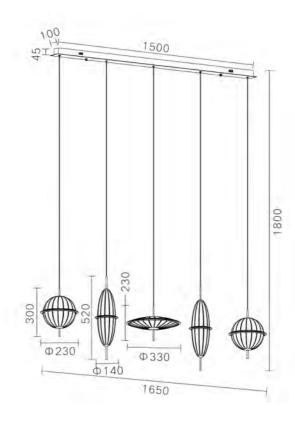

## Selene Single Pendant light

Product Code:LUP1924A

Dimension: Ball: ⊘230\*H300 mm,Oval:⊘140\*H520 mm, Saucer:⊘330\*H230 mm ,Selene 5:

L1650\*W330mm Cord:1500mm or custom length

Power & Light Source: LED Build in 12W for Single or 54 W for Selene 5

## **Dimensions**