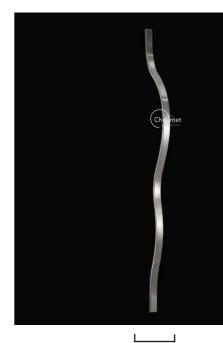

## Lacquer Wall

| Product Code         | LUW1802C-1500                       |
|----------------------|-------------------------------------|
| Dimension            | Small: L1500mm x W36mm x H222       |
| Power & Light Source | Small LED Build in 3014 17W, Large  |
| Material             | Stainless Steel                     |
| Weight (kg)          | TBC                                 |
| Color                | Titanium Gold, Rose Gold, Black. Cu |
| Code                 | W23                                 |
| Lumens               | 90lm Per Wattage                    |
| Colour Temperature   | Warm White, Customized coulour t    |
| Dimmable             | Non-dimmable or TRACI as standar    |
| Drop Length (mm)     | 1500mm or custom length             |
|                      |                                     |

Standard Lead Time If Not In Stock: 6 - 10 weeks

1500mm/ 1800mm

22mm, Large: L1800mm x W36mm x H263mm ge LED Build in 3014 20W

Custom Colours Upon Request

temperature upon request

ard, 1-10V and Dali dimmable Upon Request only

222mm/ 263mm