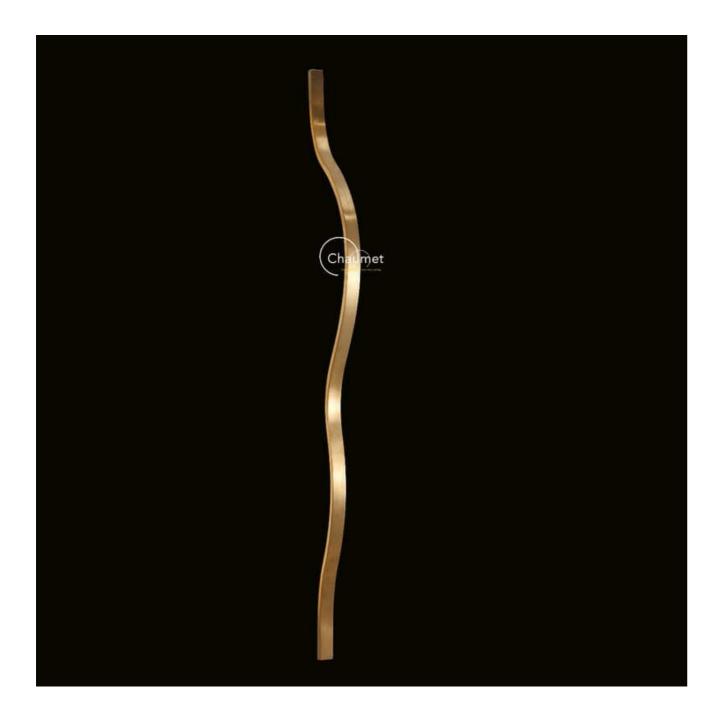

## Lacquer Wall

| Product Code         | LUW1802C-1500                       |
|----------------------|-------------------------------------|
| Dimension            | Small: L1500mm x W36mm x H222       |
| Power & Light Source | Small LED Build in 3014 17W, Large  |
| Material             | Stainless Steel                     |
| Weight (kg)          | TBC                                 |
| Color                | Titanium Gold, Rose Gold, Black. Cu |
| Code                 | W23                                 |
| Lumens               | 90lm Per Wattage                    |
| Colour Temperature   | Warm White, Customized coulour t    |
| Dimmable             | Non-dimmable or TRACI as standar    |
| Drop Length (mm)     | 1500mm or custom length             |
|                      |                                     |

Standard Lead Time If Not In Stock: 6 - 10 weeks

1500mm/ 1800mm

22mm, Large: L1800mm x W36mm x H263mm ge LED Build in 3014 20W

Custom Colours Upon Request

temperature upon request

ard, 1-10V and Dali dimmable Upon Request only

222mm/ 263mm