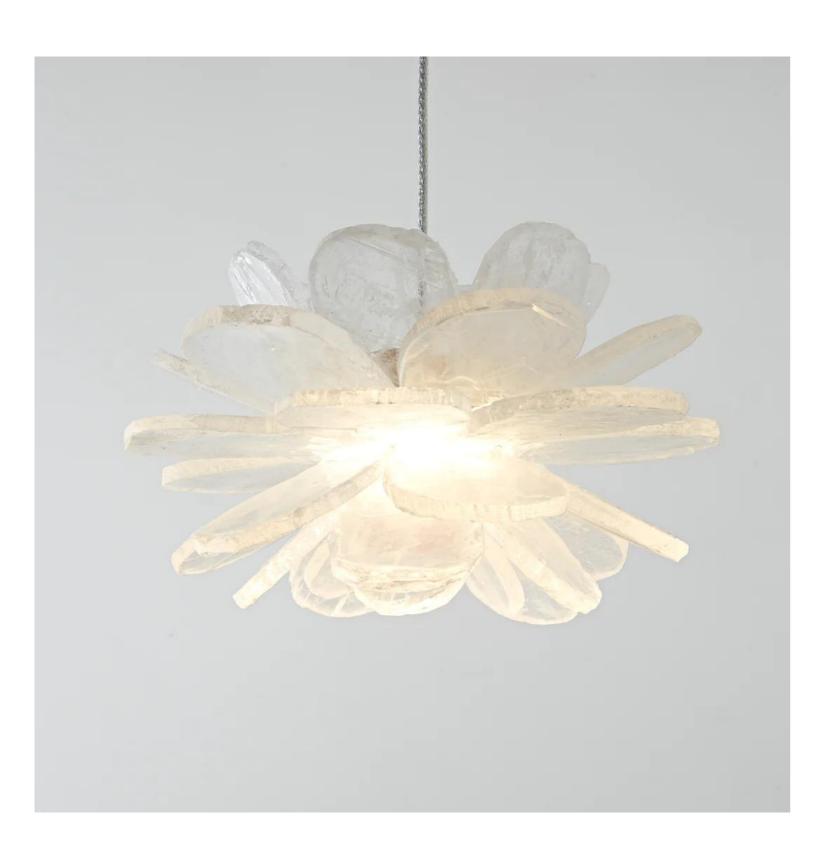

## Vivi Custom Pendant light

Product Code: LUP9007-1

Dimension: 160mm, Cord length 2000 mm or Custom length

Power & Light Source: LED Build in 3W

Lumens: 90lm per Wattage

Colour Temperature: Our standard warm white is 3000K. For custom color

temperatures, an additional charge of 10% will apply.

Dimmable Options: Standard non-dimmable. TRIAC and DALI dimming

are available at an additional cost.

Material: Stainless steel, Brazilian rock crystal

Color: Clear Finish: Rose Gold, Brushed Rose Gold, Titanium Gold, Brushed Gold, Polished Chrome, Brushed Chrome, Brushed Black, Metallic

Black, and custom colours available with an additional 10% cost.