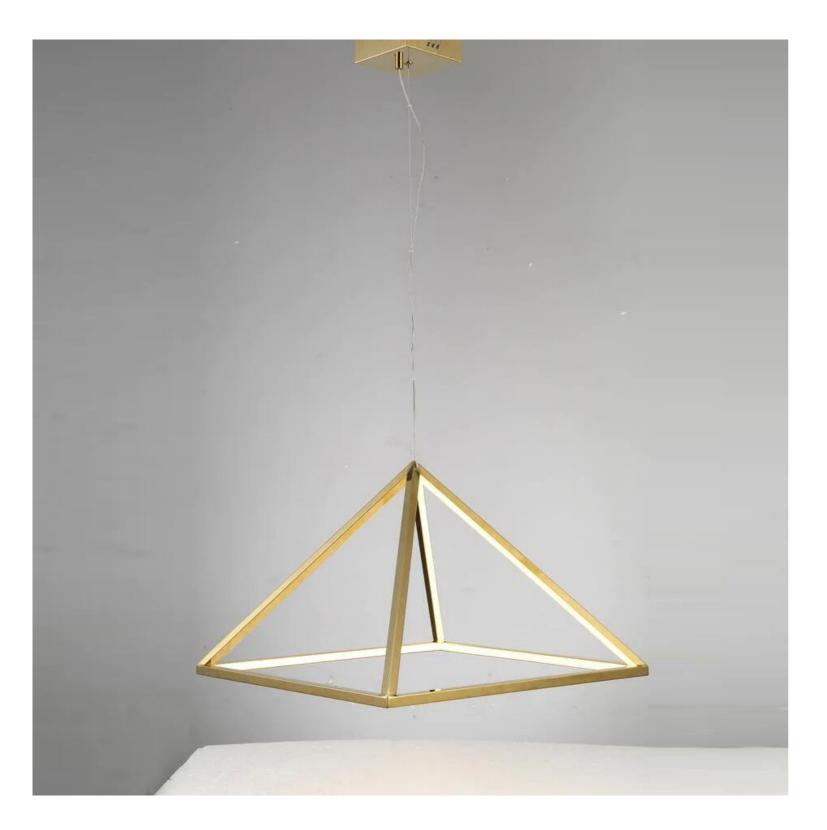

## Triangle Pendant light Discontinued

Product Code: LUP-1325B

Dimension: Small: 300mm x 300mm, Medium: 400mm x400mm, Large: 500mm x 500mm

Drop Length (mm): 1500mm or custom length

Power & Light Source: LED 3014#20W, 28W, 35W

Lumens: 90Im Per Wattage

Colour Temperature : Warm White, Customized coulour temperature Upon Request

Dimmable: Non-dimmable or Triac as standard, 1-10V and Dali dimmable. Upon Request Only

Material: Stainless Steel

Weight (kg): TBC

Color: Titanium Gold or Rose Gold. Custom Colours Upon Request

Standard Lead Time If Not in Stock: Limited Stock

Code: W23

Simply well lit. 🔶