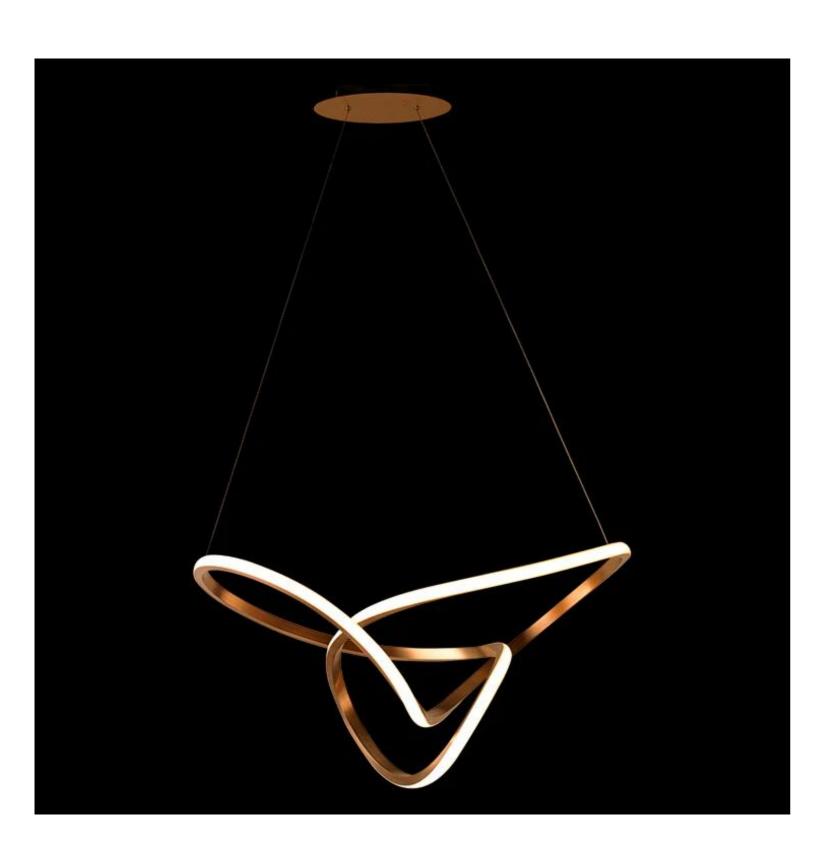

## Tallis Pendant light

Product Code:LUP1906B-8A

Dimension: Small:L850\*W500\*H430 mm,Large:L1100\*W680\*H590 mm

Cord:1500mm

Power & Light Source: LED 32W Build in

Lumens: 90lm per Wattage

Colour Temperature: Our standard warm white is 3000K. For custom color

temperatures, an additional charge of 10% will apply.

Dimmable Options: Standard non-dimmable. TRIAC and DALI dimming

are available at an additional cost.

Material: Stainless steel

Finish: Rose Gold, Brushed Rose Gold, Titanium Gold, Brushed Gold, Polished Chrome, Brushed Chrome, Brushed Black, Metallic Black, and

custom colours available with an additional 10% cost.

Standard Lead Time for Backordered Items: 12 weeks

Code:W