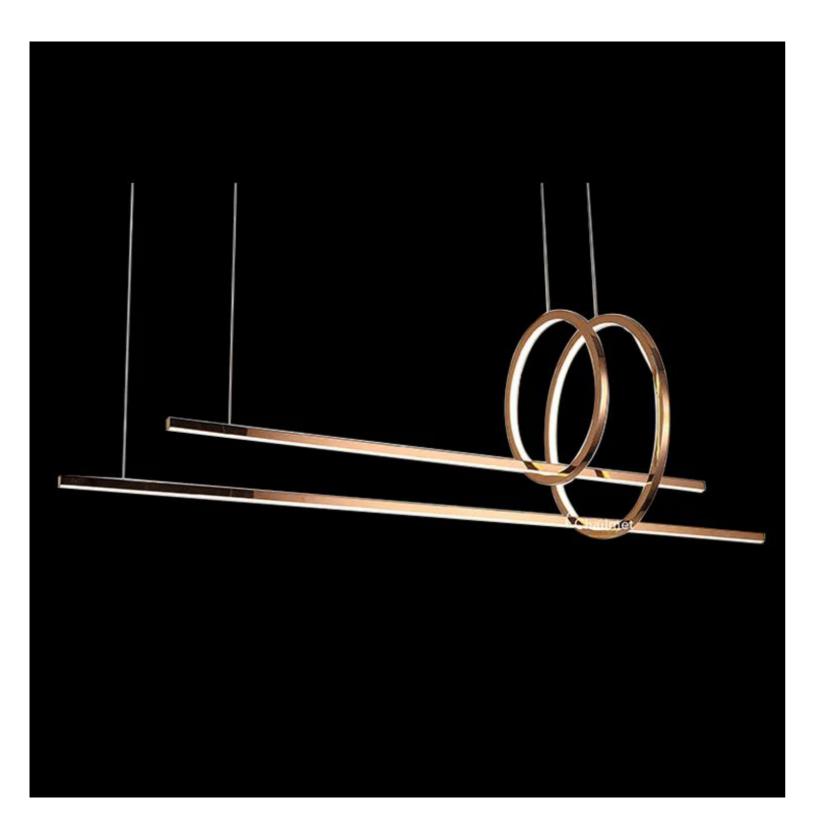

## Spire Linear Pendant light

Product Code: LUP1824A

Dimension: L1000\*H300mm, Large: L1300\*H400mm.

Drop Length (mm): 1500mm or custom length

Power & Light Source: LED Build in 3014 18W, 23W

Lumens: 90Im Per Wattage

Material: Stainless Steel

Weight (kg): TBC

Finish: Rose Gold, Brushed Rose Gold, Titanium Gold, Brushed Gold, Polished Chrome, Brushed Chrome, Brushed Black, Metallic Black, and custom colours available with an additional 10% cost.