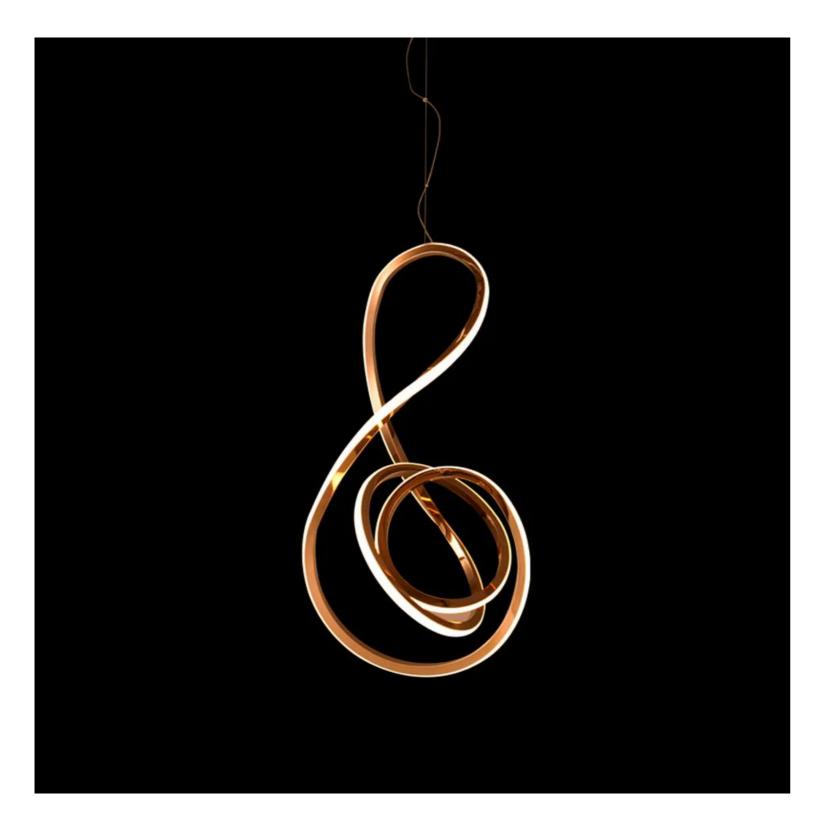

## Sonata Pendant light

Product Code:LUP1907A-1A

Dimension: L360\*W300\*H2150mm

Power & Light Source: LED 28W Build in

Lumens: 90Im per Wattage

Colour Temperature: Our standard warm white is 3000K. For custom color temperatures, an additional charge of 10% will apply.

Dimmable Options: Standard non-dimmable. TRIAC and DALI dimming are available at an additional cost.

Material: Stainless steel

Finish: Rose Gold, Brushed Rose Gold, Titanium Gold, Brushed Gold, Polished Chrome, Brushed Chrome, Brushed Black, Metallic Black, and custom colours available with an additional 10% cost.