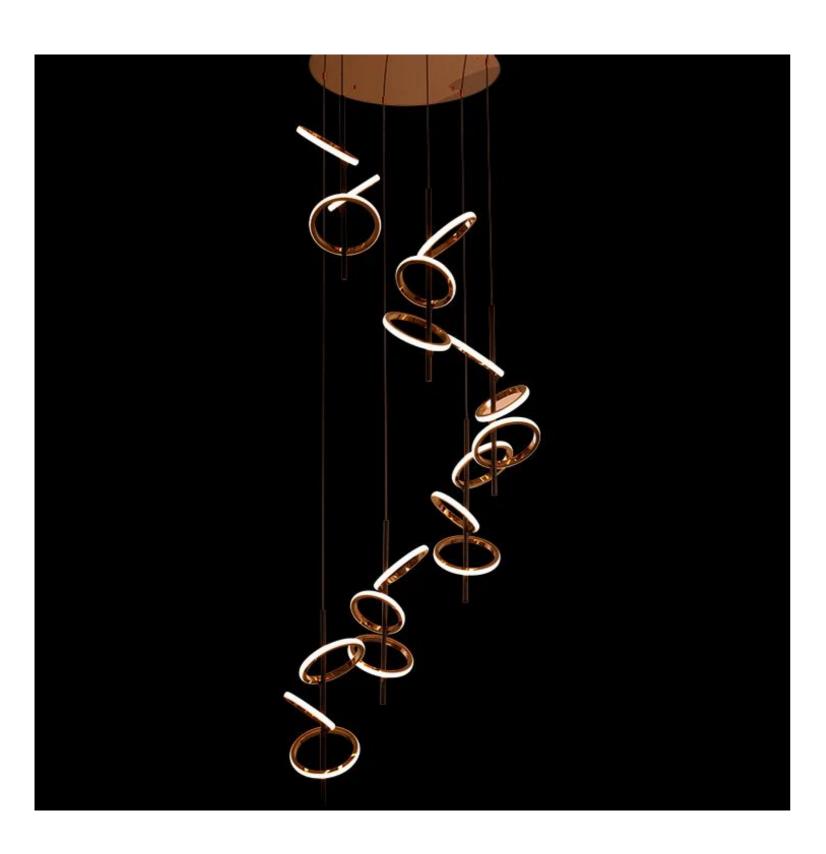

## Soleil Custom 8A Pendant light

Product Code: LUP1608A-8A

Dimension: 1040\*H3000 mm. Custom size available

Drop Length (mm): custom length

Power & Light Source: LED 156W Included Colour Temperature: Our standard warm white is 3000K. For custom color temperatures, an additional charge of 10% will apply.

Dimmable Options: Standard non-dimmable. TRIAC and DALI dimming are available at an additional cost.

Material: Stainless Steel

Weight (kg): TBC

Finish: Rose Gold, Brushed Rose Gold, Titanium Gold, Brushed Gold, Polished Chrome, Brushed Chrome, Brushed Black, Metallic Black, and custom colours available with an additional 10% cost.