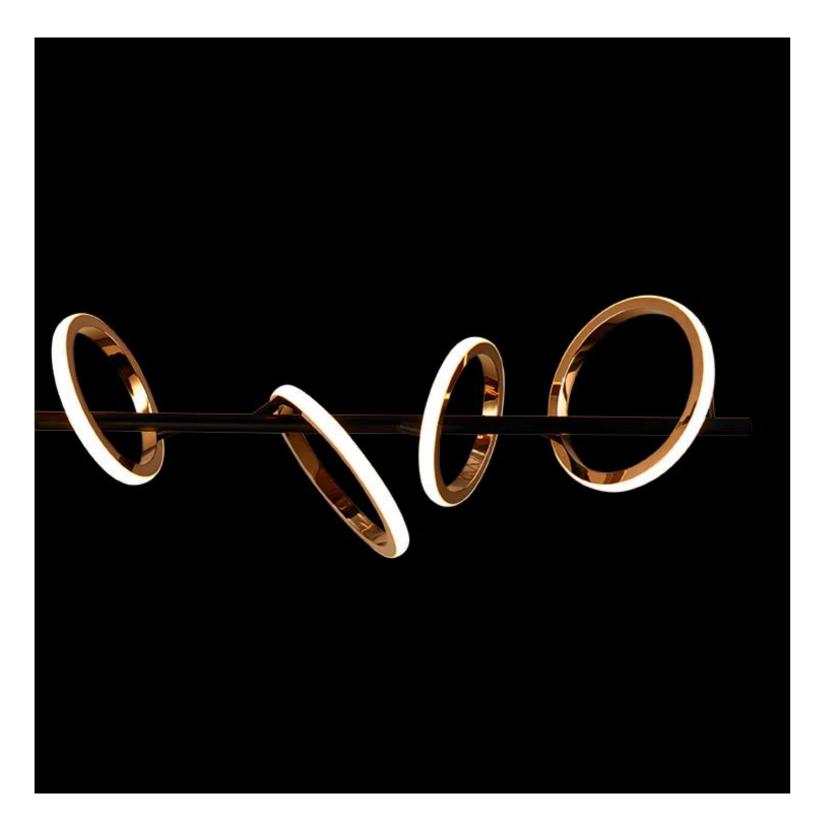

## Soleil Custom 5A Linear Pendant light

Product Code: LUP1608A-5A

Dimension: L1300x W360mm x H1500 mm. Custom size available

Drop Length (mm): custom length

Power & Light Source: LED 42W Included Colour Temperature: Our standard warm white is 3000K. For custom color temperatures, an additional charge of 10% will apply.

Dimmable Options: Standard non-dimmable. TRIAC and DALI dimming are available at an additional cost.

Material: Stainless Steel

Weight (kg): TBC

Finish: Rose Gold, Brushed Rose Gold, Titanium Gold, Brushed Gold, Polished Chrome, Brushed Chrome, Brushed Black, Metallic Black, and custom colours available with an additional 10% cost.