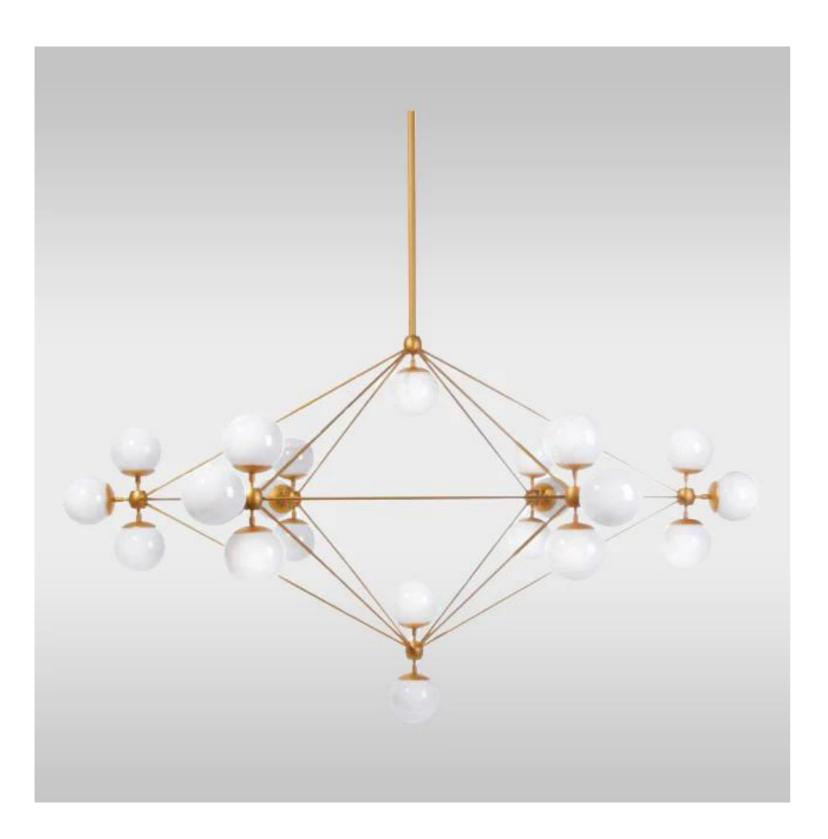

## Smokey Glass Modo Diamond Chandelier - 21 Bulb

Product Code: LUP8001-21-G

Dimension: 1720mm x H1000mm

Rod length: 4 piece interchangeable rod for custom drop height. Includes a 150mm, 250mm, 350mm and 450mm pieces (maximum 1200mm,

Material: Metal and Glass

Weight (kg): TBC

Finish: Gold

Standard Lead Time for Backordered Items: 12 weeks

Code:B