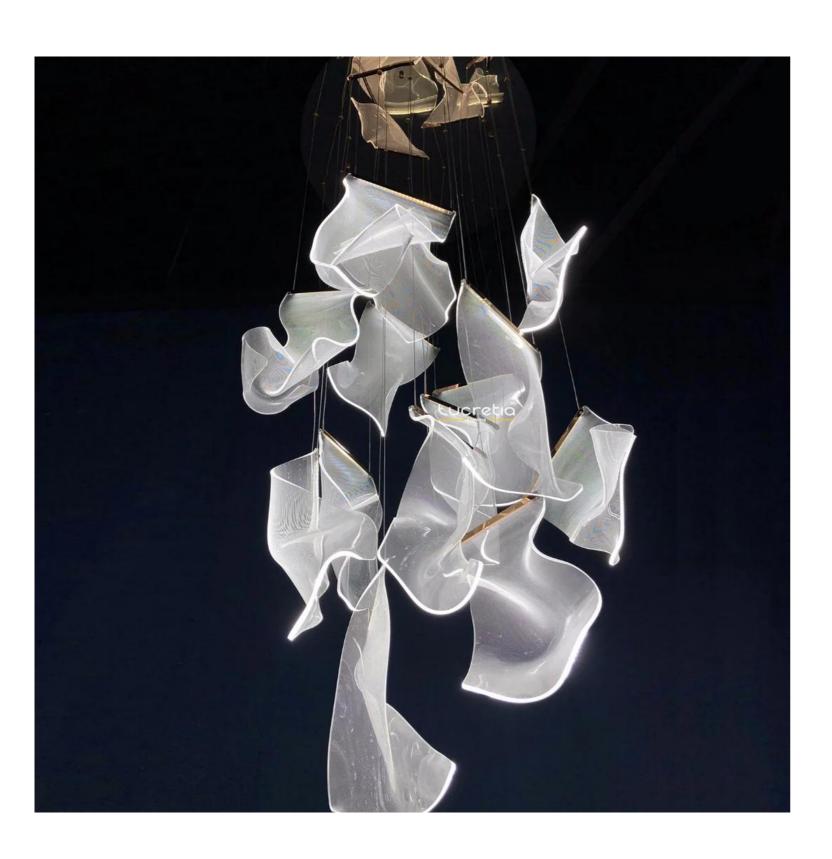

## Silken Chandelier 14

roduct Code: LUP1818A-14

Dimension: 700\*H2500mm. Custom Sizing Available

Drop Length (mm): 1500mm or custom length

Power & Light Source: LED 30W Build in

Lumens: 90lm Per Wattage

Color Temperature: Our standard warm white is 3000K. For custom color

temperatures, an additional charge of 10% will apply.

Dimmable Options: Standard non-dimmable. TRIAC and DALI dimming are

available at an additional cost

Material: Stainless Steel, Light Guide Plate

Weight (kg): TBC

Finish: Rose Gold, Brushed Rose Gold, Titanium Gold, Brushed Gold, Polished Chrome, Brushed Chrome, Brushed Black, Metallic Black, and custom colours

available with an additional 10% cost.

Standard Lead Time for Backordered Items: 12 weeks