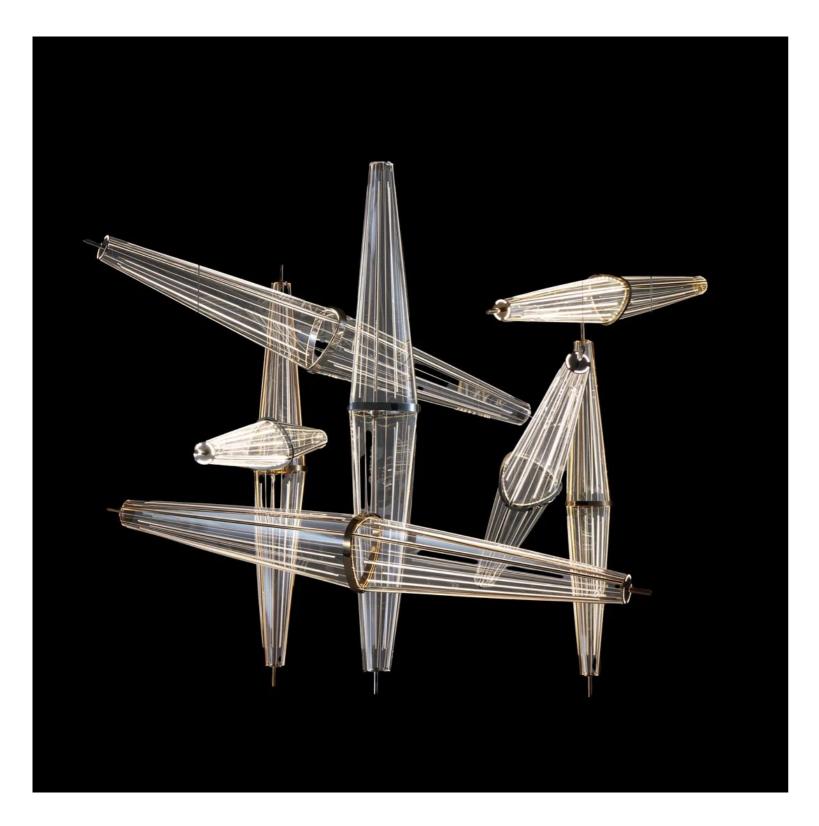

## Selene Stretch Pendant light

Product Code:LUP1933B-14A

Dimension: Small: L134\*W134\*H900mm, Medium:L164\*W164\* H1100mm, Large: L194\*W194\*H1300mm

Power & Light Source: LED Build in 8W,16W,16W

Lumens: 90Im per Wattage

Colour Temperature: Our standard warm white is 3000K. For custom color temperatures, an additional charge of 10% will apply.

Dimmable Options: Standard non-dimmable. TRIAC and DALI dimming are available at an additional cost.

Material: Crafted with stainless steel and acrylic

Finish: Rose Gold, Brushed Rose Gold, Titanium Gold, Brushed Gold, Polished Chrome, Brushed Chrome, Brushed Black, Metallic Black, and custom colours available with an additional 10% cost.