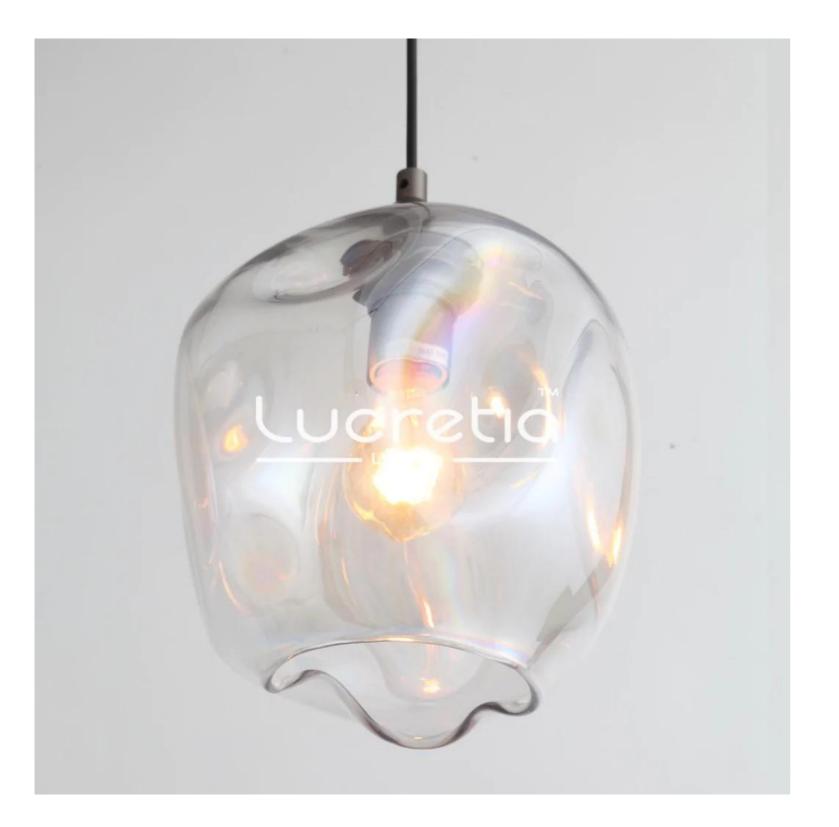

## Scrunch Hand-Blown Glass Pendant Light

Product Code: LUP8147

Dimension: Small: 250mm x 250mm Large: 300mm x 300mm or custom length

Drop Length (mm): 1500mm or custom length

Power & Light Source: 1 x E27 LED Blub

Material: Metal and Hand-Blown Glass

Weight (kg): TBC

Glass Color: Clear or Custom Colours Upon Request

Standard Lead Time for Backordered Items: 12 weeks

Code: B

Simply well lit. 💠