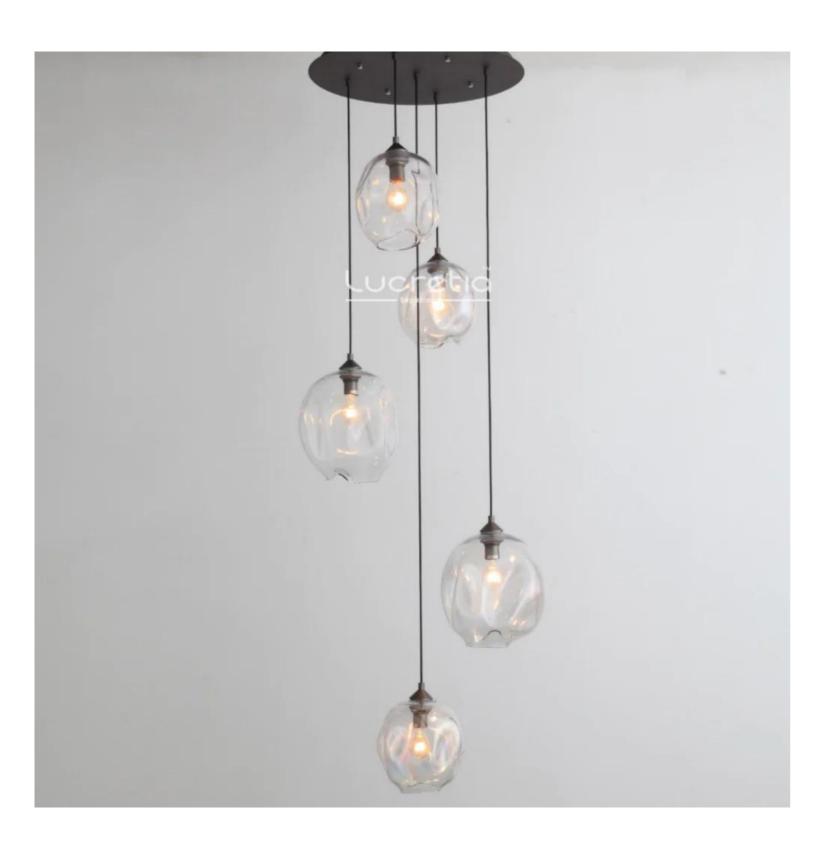

## Scrunch Hand-Blown Glass Cluster 5 Pendant Light

Product Code: LUP8147-5

Dimension: 200 x 250mm. 300 x 400mm, Canopy: Custom size and shape.

Power & Light Source: 5 x E27 LED Blub

Colour Temperature: Our standard warm white is 3000K. For custom color

Material: Metal and Hand-Blown Glass

Weight (kg): TBC

Glass Color: Clear. Custom Colours Upon Request

Standard Lead Time for Backordered Items: 12 weeks

Code: B