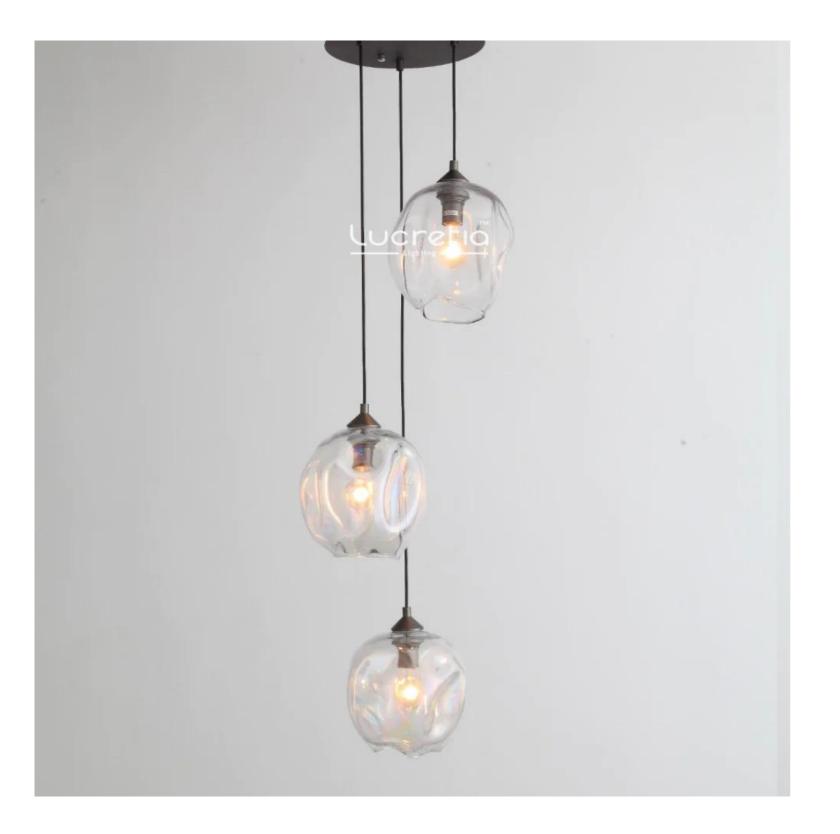

## Scrunch Hand-Blown Glass Cluster 3 Pendant Light

Product Code: LUP8147-3

Dimension: 300mm x 250mm or custom length. Canopy: Custom size and shape.

Drop Length (mm): 1500mm or custom length

Power & Light Source: 3 x E27 LED Blub Colour Temperature: Our standard warm white is 3000K. For custom color temperatures, an additional charge of 10% will apply Dimming Options: All LED bulbs are equipped with standard TRIAC dimming capabilities, except for those under 5W, which are available as non-dimmable only. For the DALI dimming option, an additional fee of \$300 per light applies. This includes a remote DALI driver and low voltage bulbs

Material: Metal and Hand-Blown Glass

Weight (kg): TBC

Glass Color: Clear or Custom Colours Upon Request

Standard Lead Time for Backordered Items: 12 weeks

Code: B

Simply well lit. 💠