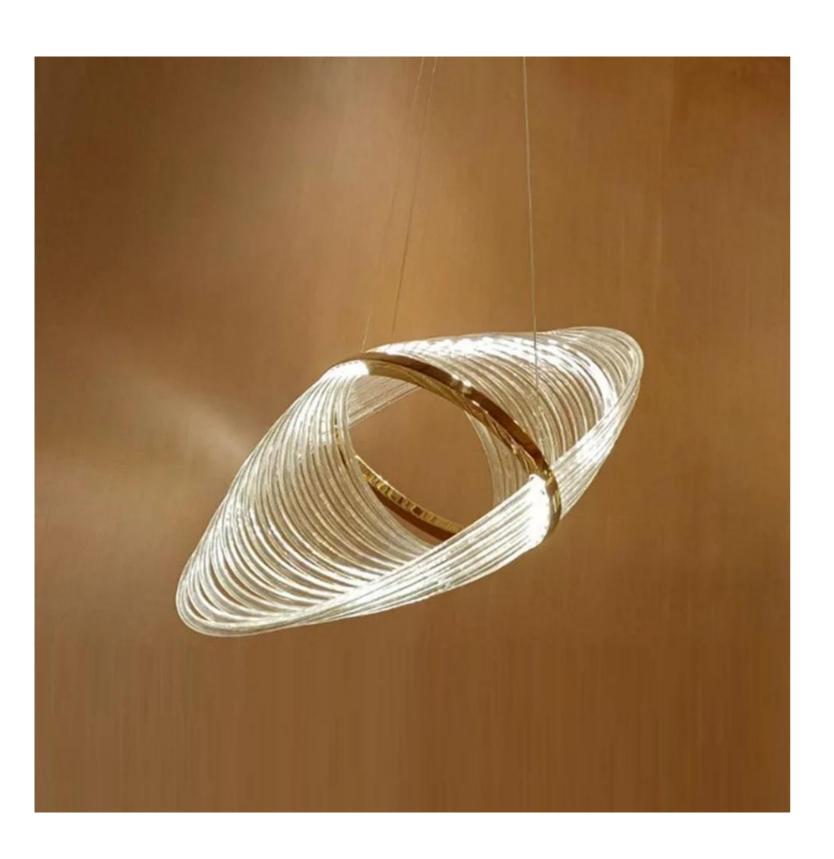

## Saturn Oval Pendant Light

Product Code: LUP1621C-6A

Dimension: Small:L450\*W300 mm, Medium: L600\*W350mm Cord length:

1500mm or Custom length

Power & Light Source: COB 18W +18W Spotlight

Lumens: 90lumens per wattage