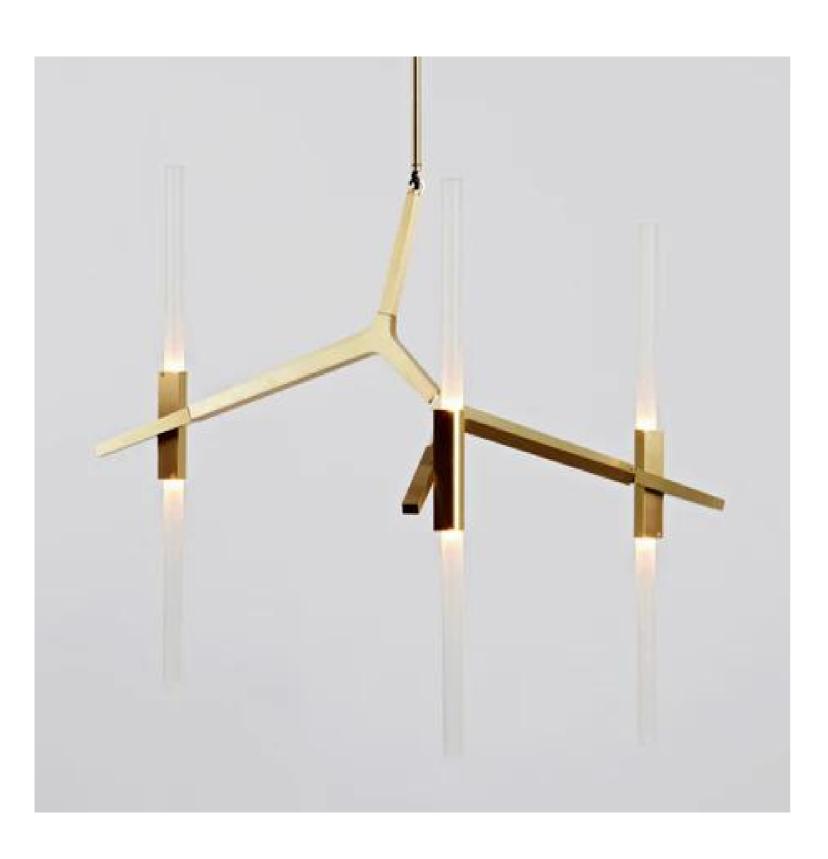

## Saber 6 Chandelier

Product Code: LUP8058-6

Dimension: L970mm x W610mm x H510mm

Rod Length: 4 piece Interchangeable suspension rod - 150mm/ 250mm/ 350mm and 450mm piece for custom configurations to suit

Power & Light Source: 6 x G9 LED Blub (Included)

Colour Temperature: Our standard warm white is 3000K. For custom color temperatures, an additional charge of 10% will apply

Dimming Options: All LED bulbs are equipped with standard TRIAC dimming capabilities, except for those under 5W, which are available as non-dimmable only. For the DALI dimming option, an additional fee of \$300 per light applies. This includes a remote DALI driver and low voltage bulbs.

Material: Aluminium and Glass

Weight (kg): 5kg

Finish: Sliver, Charcoal Black, Brushed Brass.

Standard Lead Time for Backordered Items: 12 weeks

Code: B