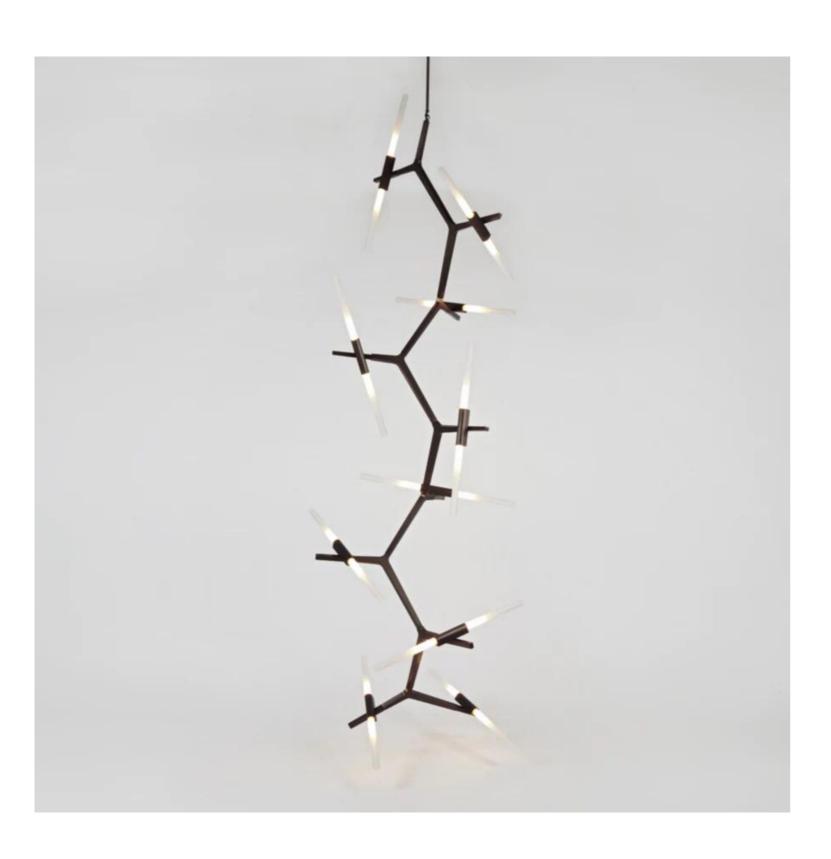

## Saber 20 Vertical

Product Code: LUP8058-20-Cas

Dimension: L890mm x W890mm x H2620mm

Rod Length: 4 piece Interchangeable suspension rod - 150mm/ 250mm/

350mm and 450mm piece for custom configurations to suit

Power & Light Source: 20 x G9 LED Blub (Included)

Colour Temperature: Our standard warm white is 3000K. For custom color

temperatures, an additional charge of 10% will apply

Dimming Options: All LED bulbs are equipped with standard TRIAC dimming capabilities, except for those under 5W, which are available as non-dimmable only. For the DALI dimming option, an additional fee of \$300 per light applies.

This includes a remote DALI driver and low voltage bulbs.

Material: Aluminium and Glass

Weight (kg): 20kg

Finish: Sliver or Charcoal Black or Brushed Brass

Standard Lead Time for Backordered Items: 12 weeks